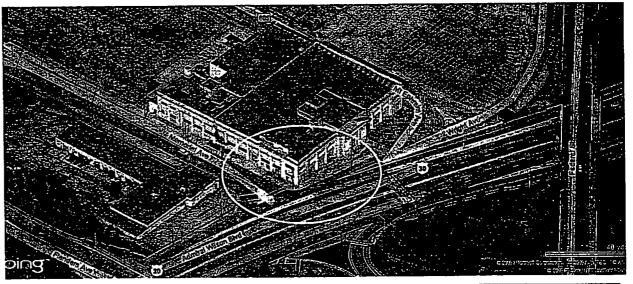

The Sanborn Maps provide a good illustration of how the introduction of the access ramps to Admiral Wilson Boulevard (called Bridge Boulevard in 1926) split up the blocks between 1950 and 1977 after the Sears Building and its auto service center were constructed. With the Sears Building situated so close to the entrance to the off-ramp (see image on page 9) and the building situated so close to the street (image 1, page 8), the vehicular circulation around the building is confusing and hazardous. The building continues to block sightlines for vehicles entering Admiral Wilson Boulevard from Memorial Avenue to vehicles entering from the Wright Avenue ramp and Mt. Ephraim Avenue. As a result, the future development potential of the Sears site is limited without being part of a larger redevelopment project that would enable additional changes to the vehicular circulation system to be addressed in coordination with the road improvements already implemented by NJDOT.

a cohesive office park rather than its current fragmented condition. This comprehensive redevelopment process started with the acquisition and demolition (image 4) of the dilapidated Sears Tire and Battery building (image 3 -1993) on Block 1464 and the similarly dilapidated former commercial laundry on Block 1459 by CSC as part of the implementation of the Gateway Redevelopment Plan. However, without a comprehensive plan that would enable the reconfiguration of Blocks 1457, 1458, 1459, 1463, 1464, 1465, 1466 and 1467 to fully address the inadequate and hazardous traffic patterns around the Sears site and complete the improvements already made to the previous one-way loop roads (see image 5 at right), the Wright Avenue Ramp to Admiral Wilson Boulevard and the elevated Flanders Avenue Ramp, the Sears Building is likely to remain isolated and unable to be integrated into the Gateway Office Park that will have to be planned around