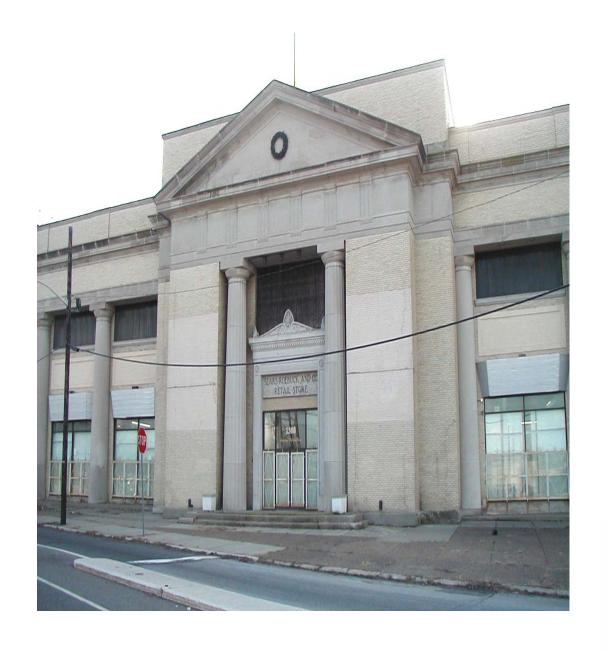

#### Proposed Amendment

The proposed Amendment to the Gateway Redevelopment Plan identifies BLOCK 1463, LOT 1 as necessary for acquisition. This Amendment will enable the successful integration of the former Sears site at its key location along the key frontage of the proposed Gateway Office Park Area at Admiral Wilson Boulevard. into the larger Gateway Office Park project (see map on preceding page).

#### Description of Block 1463, Lot 1

The Sears Building and its former automobile service center have occupied Blocks 1463 and 1464 since the late 1920s (see Sanborns at right). According to the Tax Assessor's field cards, the original Sears building was constructed in 1927, which is supported by the historical Sanborn Maps at right. Also shown by the Sanborns was the expansion of the auto service center on Block 1464, which occurred in 1957, according to the field cards.

The Sanborn Maps provide a good illustration of how the introduction of the access ramps to Admiral Wilson Boulevard (called Bridge Boulevard in 1926) split up the blocks between 1950 and 1977 after the Sears Building and its auto service center were constructed. With the Sears Building situated so close to the entrance to the off-ramp (see image on page 9) and the building situated so close to the street (image 1, page 8), the vehicular circulation around the building is confusing and hazardous. The building continues to block sightlines for vehicles entering Admiral Wilson Boulevard from Memorial Avenue to vehicles entering from the Wright Avenue ramp and Mt. Ephraim Avenue. As a result, the future development potential of the Sears site is limited without being part of a larger redevelopment project that would enable additional changes to the vehicular circulation system to be addressed in coordination with the road improvements already implemented by NJDOT.

The Sears building has been acquired and the new owner has indicated an intention to convert it to a variety

of different alternative uses over the past 18 months, ranging from offices and retail or light industrial uses for multiple tenants, to warehousing, or, most recently, a "data center". However, its obsolete arrangement with the main building at one end of an elongated block and the surface parking at the other end, rather than distributed around the building to minimize the walking distance to the entrance, will make it difficult to market the building for anything other than marginal quality tenants.