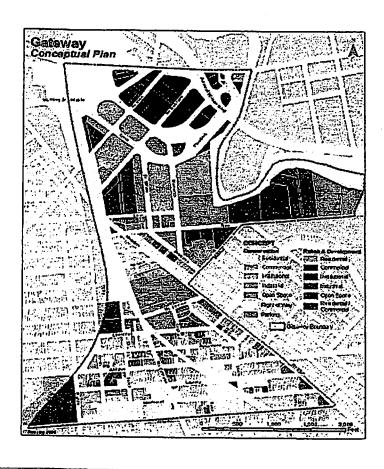

The Gateway Redevelopment Plan was prepared by the Division of Planning for the City of Camden in December of 2005. It provides an outline, as required by the Local Redevelopment and Housing Law ("Statute") for the "planning, development, redevelopment, or rehabilitation of the project area" (see sidebar from Statute).

#### PROJECT PLAN, TARGET ACTIVITIES AND COSTS

Redevelopment activities in Gateway will create new housing, business, recreation, social and community services opportunities in this redevelopment area. Proposed projects include:

#### RESIDENTIAL DEVELOPMENT:

- New Single Family Homes: Affordable & Market Rate (200 houses)
- New Duplex townhouses (50 bidgs/ 100 units)
- Rehab Single Family Homes: Affordable (150 houses)
- New Assisted Living Apartments (40 units)

#### **ECONOMIC DEVELOPMENT**

- New Industrial Parks/Office Campuses (500,000sf)
- Retail commercial stores infill and rehabilitated (40 stores)
- Renovation/expansion of existing storefronts (20 stores)

#### INSTITUTIONAL DEVELOPMENT:

- New Elementary School
- Multi-service (Daycare-Senior Care) Center 10,000sf
- Community Center/Multi-purpose Facility 10,000-15,000sf
- Social Services Complex 5 acres
- Charter Elementary School (K-8) 1 acre

Excerpt from Gateway Redevelopment Plan. 2005