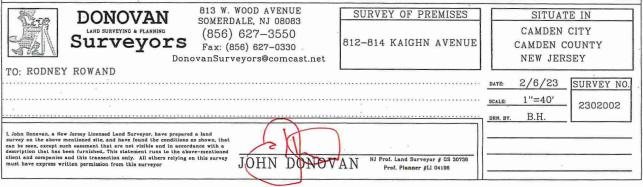

DONOVAN

LAND SURVEYING & PLANNING

SURVEYORS

813 W. WOOD AVENUE SOMERDALE, NJ 08083 (856) 627-3550 Fax: (856) 627-0330

DonovanSurveyors@comcast.net

SURVEY OF PREMISES
812-814 KAIGHN AVENUE

SITUATE IN
CAMDEN CITY
CAMDEN COUNTY
NEW JERSEY

TO: RODNEY ROWAND

| v | DATE:    | 2/6/23  | SURVEY NO |
|---|----------|---------|-----------|
|   | SCALE:   | 1''=40' | 2302002   |
| Ė | DRN. BY. | B.H.    | 5505005   |

I, John Donovan, a New Jersey Licensed Land Surveyor, have prepared a land survey on the above mentioned site, and have found the conditions as shown, that can be seen, except such essement that are not visible and in accordance with a description that has been furnished. This statement runs to the above-mentioned client and companies and this transaction only. All others relying on this survey must have express written permission from this surveyor.

JOHN DONOVAN

NJ Prof. Land Surveyor # GS 30738 Prof. Planner #LI 04196