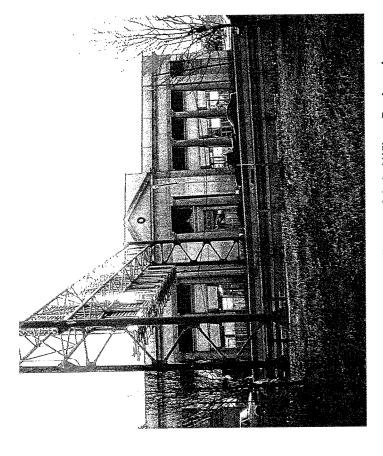

In contrast to the thriving neighborhood south of Pine Street and along Haddon and Mt Ephraim Avenues, the area north of Line Street was largely undeveloped until the middle of the 20th Century (see image 1 at right), and emerged along with the increasing affordability of the automobile as a series of auto-related retail uses, including auto dealerships, repair garages (Block 1458), the Robert Hall clothing store (Block 1458, Lt 13) and, of course, the Sears and Roebuck department store on Block 1463 with its auto service center on Block 1464. However, the need to retrofit the original street grid with the construction of Admiral Wilson Boulevard as the prinnary traffic conduit to the Benjannin Franklin Bridge

(constructed in 1926) created a convoluted system of one way ramps and loop streets that divided up the once larger blocks by 1950 (see changes to road system superimposed on 1930 aerial in image 2 at right. NJDOT has constructed improvements to the system within the past year in furtherance of the Gateway Redevelopment Plan), the increased traffic to and from Philadelphia on the widened Admiral Wilson Boulevard and the competition from sprawling suburbs along Routes 70, 73, and 38 in Cherry Hill, Evesham and elsewhere, the area became largely bypassed and the retail buildings were largely modified for use by commercial businesses that could operate on smaller sites, albeit undersized for large truck loading and off-loading.

of an area undergoing redevelopment which has only the United Way building left, and a major employment center again. Blocks 1459, nucleus of a major effort to reconstitute the area as distress of the rest of the area, has stood alone excellent condition throughout the economic World Headquarters, which has been maintained in closure of Sears as the only real retail anchor for PDA between CSC and the City, are representative Building was demolished in 2008 pursuant to the against the tide of suburban sprawl and is now the the area. The presence of the Campbell Soup develop became the first to disintegrate, with the half of the 20th Century, the area which was last to With the overall decline of Camden over the second the dilapidated former Sears Tire and Battery 1464 which is now totally devold of buildings since