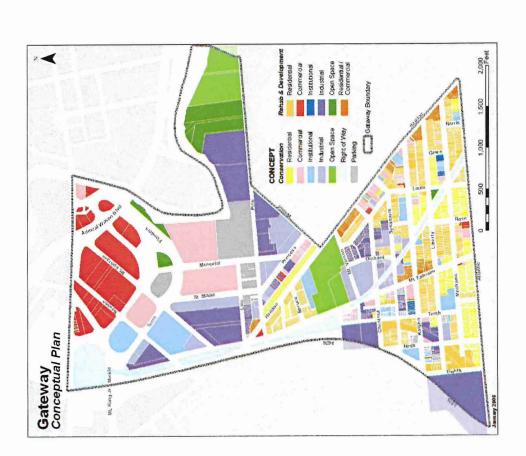

#### PROJECT PLAN, TARGET ACTIVITIES AND COSTS

Redevelopment activities in Gateway will create new housing, business, recreation, social and community services opportunities in this redevelopment area. Proposed projects include:

#### RESIDENTIAL DEVELOPMENT:

- New Single Family Homes: Affordable & Market Rate (200 houses)
- New Duplex townhouses (50 bidgs/ 100 units)
- Rehab Single Family Homes: Affordable (150 houses)
- New Assisted Living Apartments (40 units)

#### **ECONOMIC DEVELOPMENT**

- New Industrial Parks/Office Campuses (500,000sf)
- Retail commercial stores infill and rehabilitated (40 stores)
- Renovation/expansion of existing storefronts (20 stores)

#### INSTITUTIONAL DEVELOPMENT:

- New Elementary School
- Multi-service (Daycare-Senior Care) Center 10,000sf
- Community Center/Multi-purpose Facility 10,000-15,000sf
- Social Services Complex 5 acres
- Charter Elementary School (K-8) 1 acre