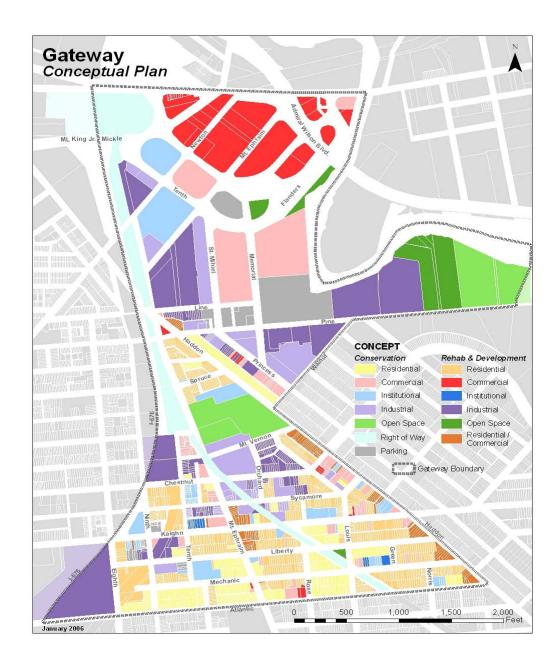

#### PROJECT PLAN, TARGET ACTIVITIES AND COSTS

Redevelopment activities in Gateway will create new housing, business, recreation, social and community services opportunities in this redevelopment area. Proposed projects include:

#### RESIDENTIAL DEVELOPMENT:

- New Single Family Homes: Affordable & Market Rate (200 houses)
- New Duplex townhouses (50 bidgs/ 100 units)
- Rehab Single Family Homes: Affordable (150 houses)
- New Assisted Living Apartments (40 units)

#### **ECONOMIC DEVELOPMENT**

- New Industrial Parks/Office Campuses (500,000sf)
- Retail commercial stores infill and rehabilitated (40 stores)
- Renovation/expansion of existing storefronts (20 stores)

#### INSTITUTIONAL DEVELOPMENT:

- New Elementary School
- Multi-service (Daycare-Senior Care) Center 10,000sf
- Community Center/Multi-purpose Facility 10,000-15,000sf
- Social Services Complex 5 acres
- Charter Elementary School (K-8) 1 acre