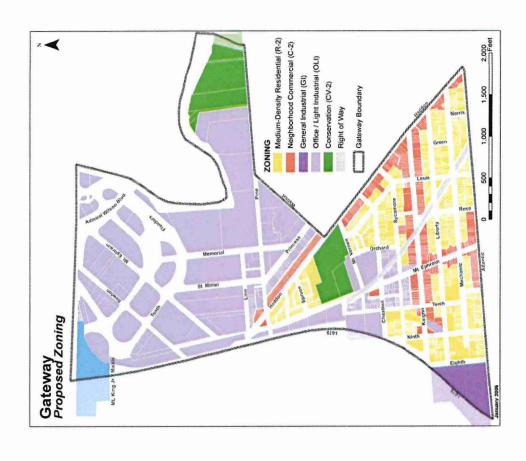

#### Proposed Amendment

The proposed Amendment to the Gateway Redevelopment Plan identifies BLOCK 1463, LOT 1 as necessary for acquisition. This Amendment will enable the successful integration of the former Sears site at its key location along the key frontage of the proposed Gateway Office Park Area at Admiral Wilson Boulevard. into the larger Gateway Office Park project (see map on preceding page).

#### Description of Study Area

The study area, known as "Gateway", is Census Tract 6002 in the City of Camden and is located near the center of Camden south of Admiral Wilson Boulevard. This area is bounded by Federal Street on the north: Atlantic Avenue on the south; Interstate 676 on the west; and the Cooper River, Walnut Street, and Haddon Avenue on the east. Gateway consists of 1,516 individual parcels, of which 504 (34%) of the parcels were not improved with a building. Besides the numerous blocks that are publicly owned (358, 360, 373, 375, 377, 384, 386, 392, 396, 405, 1432, 1446, 1454 and 1455), the entire study area is also characterized by privately owned and City-owned vacant lots scattered among lots with buildings so that approximately one in ten parcels in the study area is a social lot

The Study Area measures approximately 220 gross acres, excluding streets (calculated using GIS mapping)

or 0.34 square miles in size. The study area is characterized by predominantly commercial and industrial properties of varied sizes to the north of Pine Street. including Campbell Soup corporate headquarters, City of Camden Department of Public Works, and the former Sears and Roebuck Store. To the south of Pine Street, the study area is predominantly residential with mixed use buildings and rowhouses along Haddon, Kaighn and Mt. Ephraim Avenues and concentrations of rowhousing with some commercial properties and institutions, including several major church properties and Old Camden Cemetery.