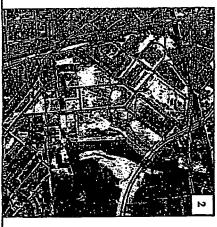

(constructed in 1926) created a convoluted system of one way ramps and loop streets that divided up the once larger blocks by 1950 (see changes to road system superimposed on 1930 aerial in image 2 at right. NJDOT has constructed improvements to the system within the past year in furtherance of the Gateway Redevelopment Plan), the increased traffic to and from Philadelphia on the widened Admiral Wilson Boulevard and the competition from sprawling suburbs along Routes 70, 73, and 38 in Cherry Hill, Evesham and elsewhere, the area became largely bypassed and the retail buildings were largely modified for use by commercial businesses that could operate on smaller sites, albeit undersized for large truck loading and off-loading.