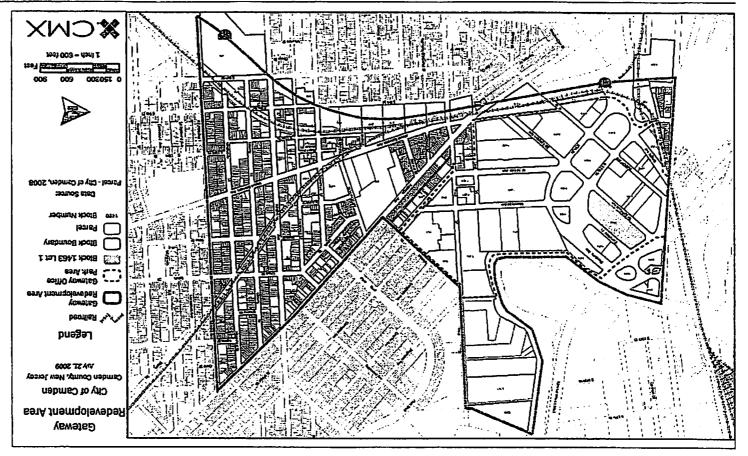

#### Proposed Amendment

The proposed Amendment to the Gateway Redevelopment Plan identifies BLOCK 1463, LOT 1 as necessary for acquisition. This Amendment will enable the successful integration of the former Sears site at its key location along the key frontage of the proposed Gateway Office Park Area at Admiral Wilson Boulevard. into the larger Gateway Office Park project (see map on preceding page).

#### Description of Study Area

The study area, known as "Gateway", is Census Tract 6002 in the City of Camden and is located near the center of Camden south of Admiral Wilson Boulevard. This area is bounded by Federal Street on the north: Atlantic Avenue on the south; Interstate 676 on the west; and the Cooper River, Walnut Street, and Haddon Avenue on the east. Gateway consists of 1,516 individual parcels, of which 504 (34%) of the parcels were not improved with a building. Besides the numerous blocks that are publicly owned (358, 360, 373, 375, 377, 384, 386, 392, 396, 405, 1432, 1446, 1454 and 1455), the entire study area is also characterized by privately owned and City-owned vacant lots scattered among lots with buildings so that approximately one in ten parcels in the study area is a social lot

The Study Area measures approximately 220 gross acres, excluding streets (calculated using GIS mapping)

or 0.34 square miles in size. The study area is characterized by predominantly commercial and industrial properties of varied sizes to the north of Pine Street. including Campbell Soup corporate headquarters, City of Camden Department of Public Works, and the former Sears and Roebuck Store. To the south of Pine Street, the study area is predominantly residential with mixed use buildings and rowhouses along Haddon, Kaighn and Mt. Ephraim Avenues and concentrations of rowhousing with some commercial properties and institutions, including several major church properties and Old Camden Cemetery.

The study area south of Pine Street is split by two rail lines, the PATCO High Speed Line to the east and a freight rail line to the west. The two rail lines converge at Route 676, the westerly edge of the Census Tract 6002 at South 10% Street and Mt Ephraim Avenue.