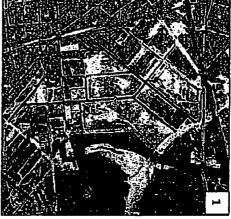

In contrast to the thriving neighborhood south of Pine Street and along Haddon and Mt Ephraim Avenues, the area north of Line Street was largely undeveloped until the middle of the 20th Century (see image 1 at right), and emerged along with the increasing affordability of the automobile as a series of auto-related retail uses, including auto dealerships, repair garages (Block 1458), the Robert Hall clothing store (Block 1458, Lt 13) and, of course, the Sears and Roebuck department store on Block 1463 with its auto service center on Block 1464. However, the need to retrofit the original street grid with the construction of Admiral Wilson Boulevard as the prinnary traffic conduit to the Benjannin Franklin Bridge