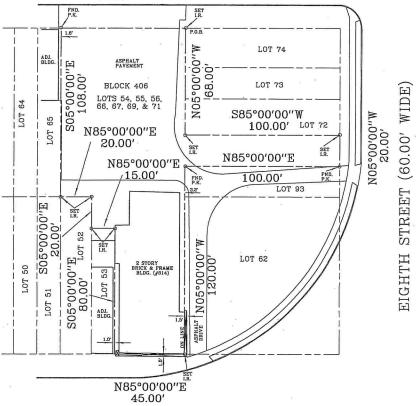

S85°00'00"W 80.00'

KAIGHN AVENUE (66.00' WIDE)

LOT AREA = 15,440.00 SF

BEING LOTS 54, 55, 56, 66, 67, 69, & 71, BLOCK 406, CAMDEN CITY TAX MAP

SURVEY BASED ON DESCRIPTION PROVIDED; DB 12251, PG 171

SURVEY NOT INTNEDED TO GUARANTEE OWNERSHIP; A COMPLETE TITLE SEARCH IS RECOMMENDED

DONOVAN

LAND SURVEYING & PLANNING

SURVEYORS

813 W. WOOD AVENUE SOMERDALE, NJ 08083 (856) 627-3550 Fax: (856) 627-0330

DonovanSurveyors@comcast.net

SURVEY OF PREMISES
812-814 KAIGHN AVENUE

SITUATE IN
CAMDEN CITY
CAMDEN COUNTY
NEW JERSEY

TO: RODNEY ROWAND

| v | DATE:    | 2/6/23  | SURVEY NO |
|---|----------|---------|-----------|
|   | SCALE:   | 1''=40' | 2302002   |
| Ė | DRN. BY. | B.H.    | 5505005   |

I, John Donovan, a New Jersey Licensed Land Surveyor, have prepared a land survey on the above mentioned site, and have found the conditions as shown, that can be seen, except such essement that are not visible and in accordance with a description that has been furnished. This statement runs to the above-mentioned client and companies and this transaction only. All others relying on this survey must have express written permission from this surveyor.

JOHN DONOVAN

NJ Prof. Land Surveyor # GS 30738 Prof. Planner #LI 04196

JOHN DONOVAN

NJ Prof. Land Surveyor # GS 30738

45.00' KAIGHN AVENUE (66.00' WIDE)

N85°00'00"E

LOT AREA = 15,440.00 SF

BEING LOTS 54, 55, 56, 66, 67, 69, & 71, BLOCK 406, CAMDEN CITY TAX MAP

SURVEY BASED ON DESCRIPTION PROVIDED; DB 12251, PG 171

SURVEY NOT INTNEDED TO GUARANTEE OWNERSHIP; A COMPLETE TITLE SEARCH IS RECOMMENDED

# DONOVAN LAND SURVEYING & PLANNING Surveyors

813 W. WOOD AVENUE SOMERDALE, NJ 08083 (856) 627-3550

Fax: (856) 627-0330

SURVEY OF PREMISES

812-814 KAIGHN AVENUE

SITUATE IN
CAMDEN CITY
CAMDEN COUNTY
NEW JERSEY

TO: RODNEY ROWAND

DATE: 2/6/23 SURVEY NO.

SCALE: 1"=40'
2302002

I, John Donovan, a New Jersey Licensed Land Surveyor, have prepared a land survey on the above mentioned site, and have found the conditions as shown, that can be seen, except such, easement that are not visible and in accordance with a description that has been furnished. This statement runs to the above-mentioned client and companies and this transaction only. All others relying on this survey must have express written permission from this surveyor.

NJ Prof. Land Surveyor # GS 30738 Prof. Planner #LI 04196

S85°00'00"W 80.00'

KAIGHN AVENUE (66.00' WIDE)

LOT AREA = 15,440.00 SF

BEING LOTS 54, 55, 56, 66, 67, 69, & 71, BLOCK 406, CAMDEN CITY TAX MAP

SURVEY BASED ON DESCRIPTION PROVIDED; DB 12251, PG 171