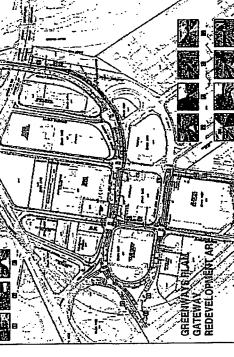

Camden County "Greenways" project, which includes a route through the project area along Pine Street and Une Street (see map at lower right).

The new CSC Employee Services building will be a LEEDcertified (Leadership in Energy and Environmental Design) "green" facility that will set the example for the redevelopment of the rest of the Office Park. Some of the environmental features in the new building will include energy efficient HVAC, water conservation. recycled building materials, and daylight harvesting techniques.