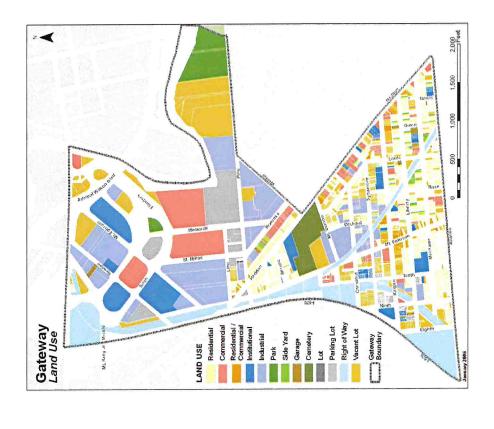

#### Description of Study Area

The study area, known as "Gateway", is Census Tract 6002 in the City of Camden and is located near the center of Camden south of Admiral Wilson Boulevard. This area is bounded by Federal Street on the north: Atlantic Avenue on the south; Interstate 676 on the west; and the Cooper River, Walnut Street, and Haddon Avenue on the east. Gateway consists of 1,516 individual parcels, of which 504 (34%) of the parcels were not improved with a building. Besides the numerous blocks that are publicly owned (358, 360, 373, 375, 377, 384, 386, 392, 396, 405, 1432, 1446, 1454 and 1455), the entire study area is also characterized by privately owned and City-owned vacant lots scattered among lots with buildings so that approximately one in ten parcels in the study area is a social lot

The Study Area measures approximately 220 gross acres, excluding streets (calculated using GIS mapping)

or 0.34 square miles in size. The study area is characterized by predominantly commercial and industrial properties of varied sizes to the north of Pine Street. including Campbell Soup corporate headquarters, City of Camden Department of Public Works, and the former Sears and Roebuck Store. To the south of Pine Street, the study area is predominantly residential with mixed use buildings and rowhouses along Haddon, Kaighn and Mt. Ephraim Avenues and concentrations of rowhousing with some commercial properties and institutions, including several major church properties and Old Camden Cemetery.

Gateway emerged as a traditional mixed use neighborhood in the first decades of the 20th Century with a housing stock of mostly rowhouses and "twins" (two attached rowhouses) along the side streets, moderate to heavy industrial uses near the two freight rail lines and both sides of Pine Street, including spurs for freight rail access, and ground level retail buildings with apartments above along Haddon Avenue, Mt. Ephraim Avenue and Kaighn Avenue.