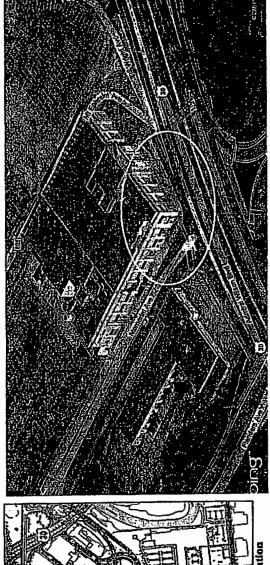

The Sanborn Maps provide a good illustration of how the introduction of the access ramps to Admiral Wilson Boulevard (called Bridge Boulevard in 1926) split up the blocks between 1950 and 1977 after the Sears Building and its auto service center were constructed. With the Sears Building situated so close to the entrance to the off-ramp (see image on page 9) and the building situated so close to the street (image 1, page 8), the vehicular circulation around the building is confusing and hazardous. The building continues to block sightlines for vehicles entering Admiral Wilson Boulevard from Memorial Avenue to vehicles entering from the Wright Avenue ramp and Mt. Ephraim Avenue. As a result, the future development potential of the Sears site is limited without being part of a larger redevelopment project that would enable additional changes to the vehicular circulation system to be addressed in coordination with the road improvements already implemented by NJDOT.

a cohesive office park rather than its current fragmented condition. This comprehensive redevelopment process started with the acquisition and demolition (image 4) of the dilapidated Sears Tire and Battery building (image 3 -1993) on Block 1464 and the similarly dilapidated former commercial laundry on Block 1459 by CSC as part of the implementation of the Gateway Redevelopment Plan. However, without a comprehensive plan that would enable the reconfiguration of Blocks 1457, 1458, 1459, 1463, 1464, 1465, 1466 and 1467 to fully address the inadequate and hazardous traffic patterns around the Sears site and complete the improvements already made to the previous one-way loop roads (see image 5 at right), the Wright Avenue Ramp to Admiral Wilson Boulevard and the elevated Flanders Avenue Ramp, the Sears Building is likely to remain isolated and unable to be integrated into the Gateway Office Park that will have to be planned around