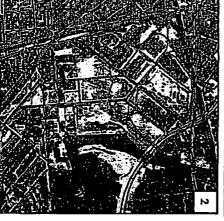

(constructed in 1926) created a convoluted system of one way ramps and loop streets that divided up the once larger blocks by 1950 (see changes to road system superimposed on 1930 aerial in image 2 at right. NJDOT has constructed improvements to the system within the past year in furtherance of the Gateway Redevelopment Plan), the increased traffic to and from Philadelphia on the widened Admiral Wilson Boulevard and the competition from sprawling suburbs along Routes 70, 73, and 38 in Cherry Hill, Evesham and elsewhere, the area became largely bypassed and the retail buildings were largely modified for use by commercial businesses that could operate on smaller sites, albeit undersized for large truck loading and off-loading.