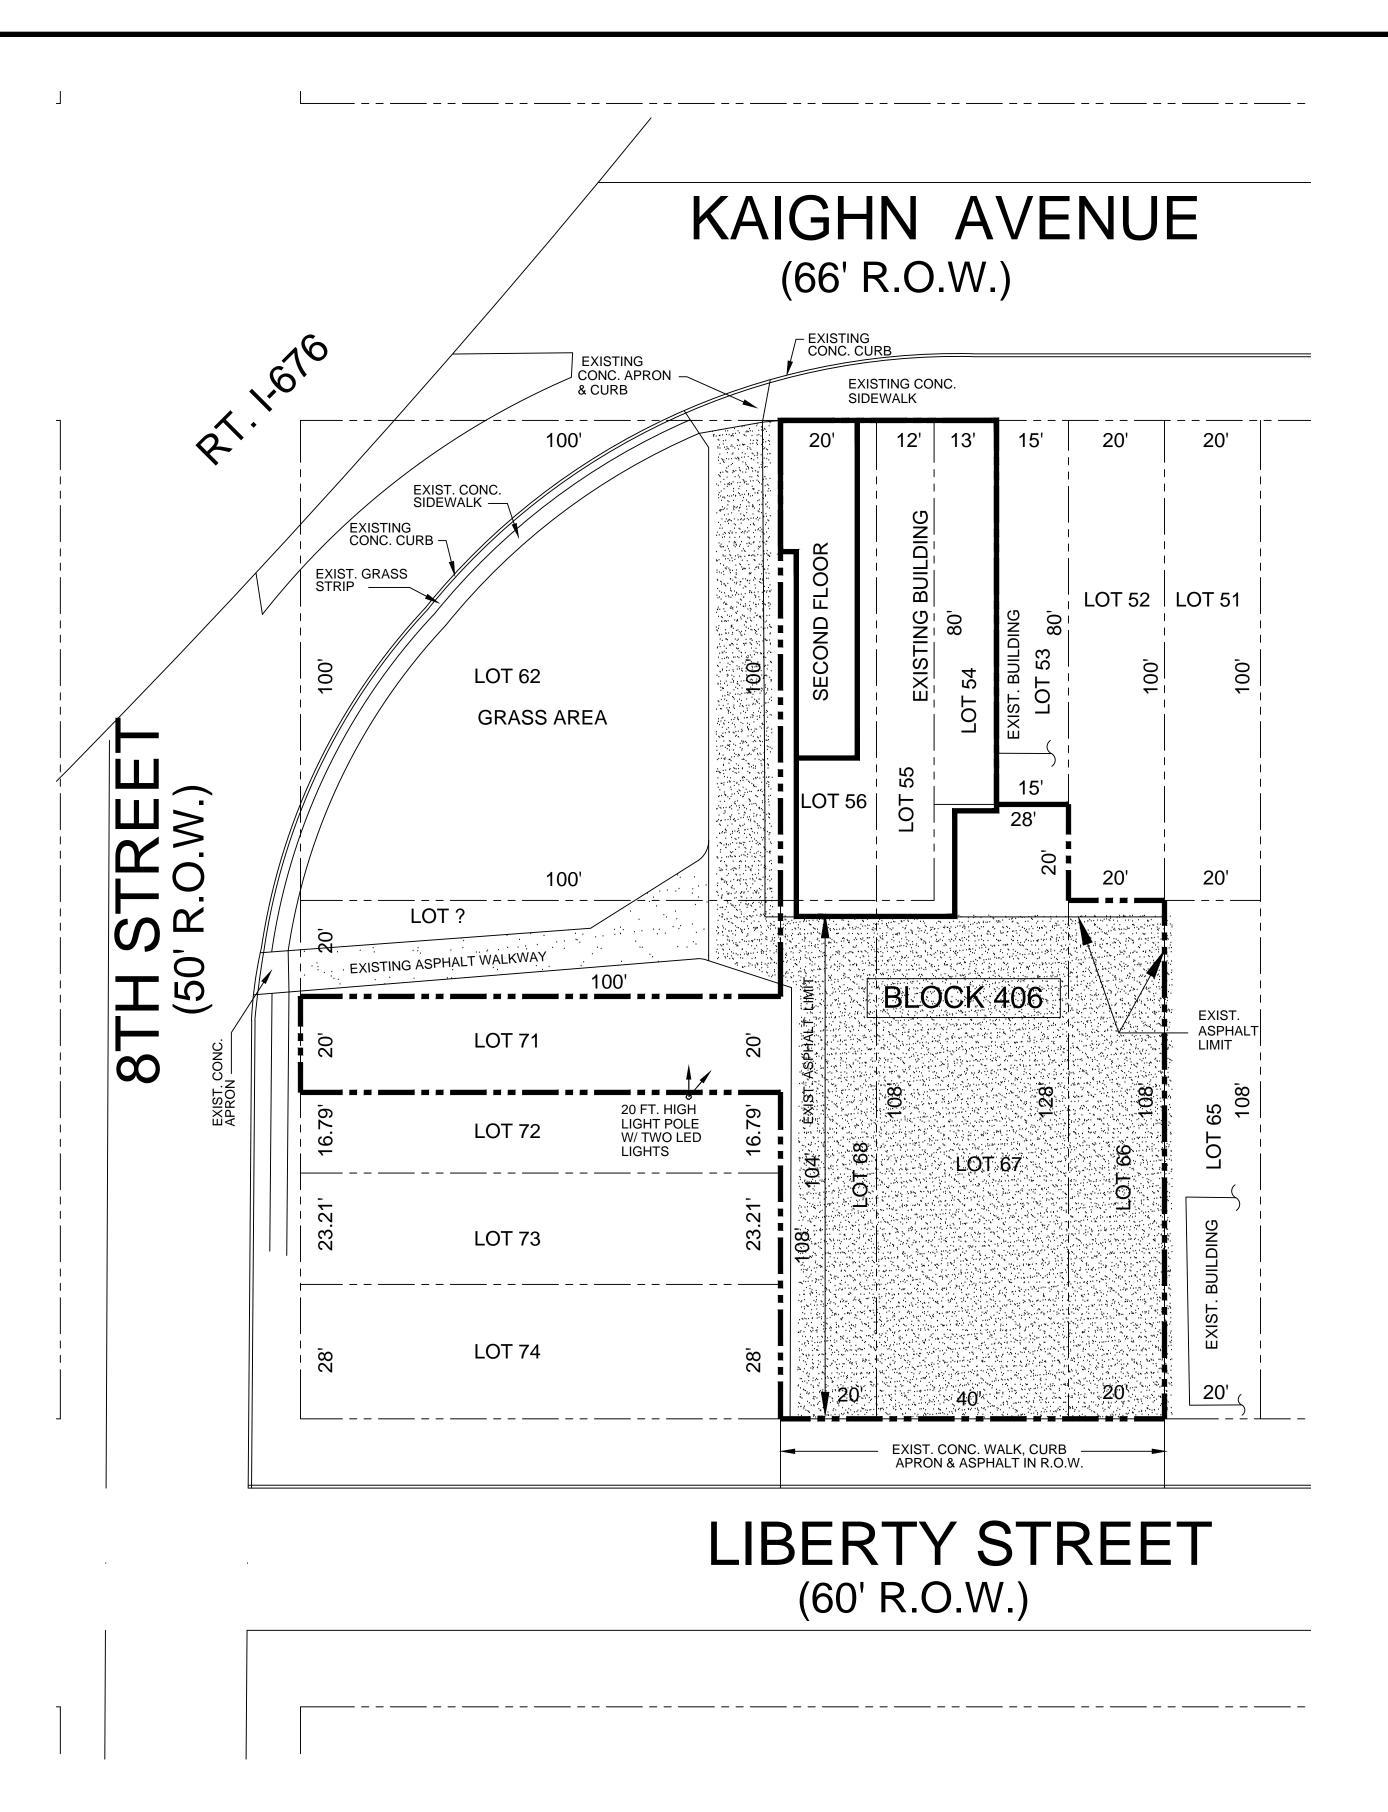

S85°00'00"W 80.00'

KAIGHN AVENUE (66.00' WIDE)

LOT AREA = 15,440.00 SF

BEING LOTS 54, 55, 56, 66, 67, 69, & 71, BLOCK 406, CAMDEN CITY TAX MAP

SURVEY BASED ON DESCRIPTION PROVIDED; DB 12251, PG 171

SURVEY NOT INTNEDED TO GUARANTEE OWNERSHIP; A COMPLETE TITLE SEARCH IS RECOMMENDED

DONOVAN

LAND SURVEYING & PLANNING

SURVEYORS

813 W. WOOD AVENUE SOMERDALE, NJ 08083 (856) 627-3550 Fax: (856) 627-0330

DonovanSurveyors@comcast.net

SURVEY OF PREMISES
812-814 KAIGHN AVENUE

SITUATE IN
CAMDEN CITY
CAMDEN COUNTY
NEW JERSEY

TO: RODNEY ROWAND

| v | DATE:    | 2/6/23  | SURVEY NO |
|---|----------|---------|-----------|
|   | SCALE:   | 1''=40' | 2302002   |
| Ė | DRN. BY. | B.H.    | 5505005   |

I, John Donovan, a New Jersey Licensed Land Surveyor, have prepared a land survey on the above mentioned site, and have found the conditions as shown, that can be seen, except such essement that are not visible and in accordance with a description that has been furnished. This statement runs to the above-mentioned client and companies and this transaction only. All others relying on this survey must have express written permission from this surveyor.

JOHN DONOVAN

NJ Prof. Land Surveyor # GS 30738 Prof. Planner #LI 04196