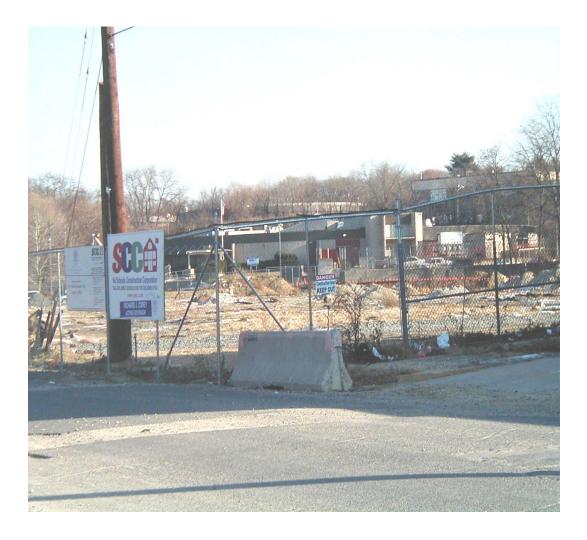

#### Proposed Amendment

The proposed Amendment to the Gateway Redevelopment Plan identifies BLOCK 1463, LOT 1 as necessary for acquisition. This Amendment will enable the successful integration of the former Sears site at its key location along the key frontage of the proposed Gateway Office Park Area at Admiral Wilson Boulevard. into the larger Gateway Office Park project (see map on preceding page).

#### Description of Study Area

The study area, known as "Gateway", is Census Tract 6002 in the City of Camden and is located near the center of Camden south of Admiral Wilson Boulevard. This area is bounded by Federal Street on the north: Atlantic Avenue on the south; Interstate 676 on the west; and the Cooper River, Walnut Street, and Haddon Avenue on the east. Gateway consists of 1,516 individual parcels, of which 504 (34%) of the parcels were not improved with a building. Besides the numerous blocks that are publicly owned (358, 360, 373, 375, 377, 384, 386, 392, 396, 405, 1432, 1446, 1454 and 1455), the entire study area is also characterized by privately owned and City-owned vacant lots scattered among lots with buildings so that approximately one in ten parcels in the study area is a social lot

The Study Area measures approximately 220 gross acres, excluding streets (calculated using GIS mapping)

or 0.34 square miles in size. The study area is characterized by predominantly commercial and industrial properties of varied sizes to the north of Pine Street. including Campbell Soup corporate headquarters, City of Camden Department of Public Works, and the former Sears and Roebuck Store. To the south of Pine Street, the study area is predominantly residential with mixed use buildings and rowhouses along Haddon, Kaighn and Mt. Ephraim Avenues and concentrations of rowhousing with some commercial properties and institutions, including several major church properties and Old Camden Cemetery.