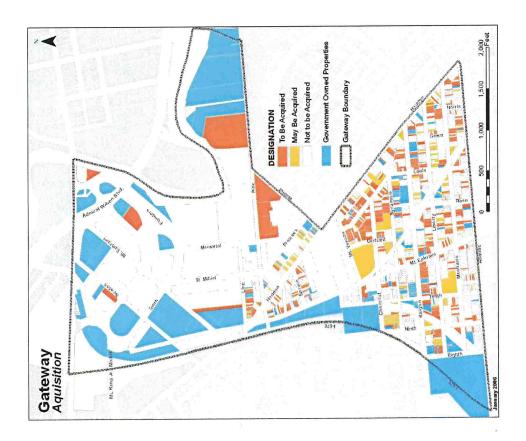

#### Proposed Amendment

The proposed Amendment to the Gateway Redevelopment Plan identifies BLOCK 1463, LOT 1 as necessary for acquisition. This Amendment will enable the successful integration of the former Sears site at its key location along the key frontage of the proposed Gateway Office Park Area at Admiral Wilson Boulevard. into the larger Gateway Office Park project (see map on preceding page).

#### Description of Block 1463, Lot 1

The Sears Building and its former automobile service center have occupied Blocks 1463 and 1464 since the late 1920s (see Sanborns at right). According to the Tax Assessor's field cards, the original Sears building was constructed in 1927, which is supported by the historical Sanborn Maps at right. Also shown by the Sanborns was the expansion of the auto service center on Block 1464, which occurred in 1957, according to the field cards.

The Sears building has been acquired and the new owner has indicated an intention to convert it to a variety

of different alternative uses over the past 18 months, ranging from offices and retail or light industrial uses for multiple tenants, to warehousing, or, most recently, a "data center". However, its obsolete arrangement with the main building at one end of an elongated block and the surface parking at the other end, rather than distributed around the building to minimize the walking distance to the entrance, will make it difficult to market the building for anything other than marginal quality tenants.

In addition, the NJDEP recently issued a Notice of Deficiency to the owner of the Sears site due to the six underground storage tanks (USTs) located on the site. These USTs were identified in a Preliminary Assessment/Site Investigation commissioned by CSC after the acquisition of the property by the current owner.