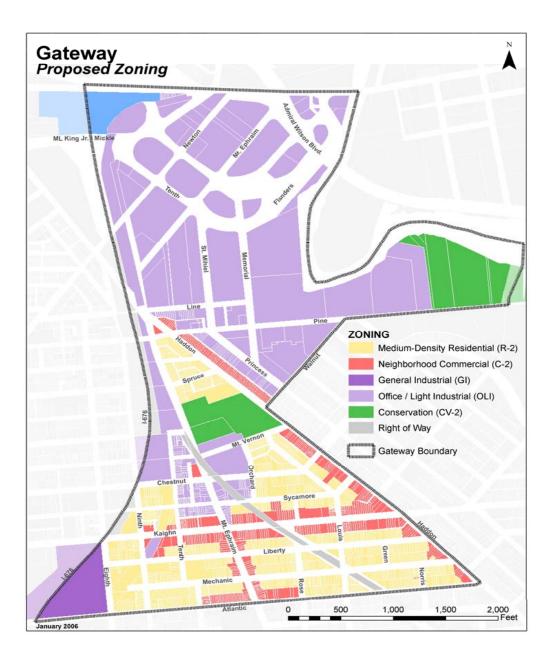

Gateway (Census Tract 6002) City of Camden

Camden County, New Jersey

July 23, 2009

Prepared by

&.CMX

David G. Roberts, AICP/PP, RLA, LEED®AP NV Professional Planner LI 003018

#### Description of Study Area

The study area, known as "Gateway", is Census Tract 6002 in the City of Camden and is located near the center of Camden south of Admiral Wilson Boulevard. This area is bounded by Federal Street on the north: Atlantic Avenue on the south; Interstate 676 on the west; and the Cooper River, Walnut Street, and Haddon Avenue on the east. Gateway consists of 1,516 individual parcels, of which 504 (34%) of the parcels were not improved with a building. Besides the numerous blocks that are publicly owned (358, 360, 373, 375, 377, 384, 386, 392, 396, 405, 1432, 1446, 1454 and 1455), the entire study area is also characterized by privately owned and City-owned vacant lots scattered among lots with buildings so that approximately one in ten parcels in the study area is a social lot

The Study Area measures approximately 220 gross acres, excluding streets (calculated using GIS mapping)

or 0.34 square miles in size. The study area is characterized by predominantly commercial and industrial properties of varied sizes to the north of Pine Street. including Campbell Soup corporate headquarters, City of Camden Department of Public Works, and the former Sears and Roebuck Store. To the south of Pine Street, the study area is predominantly residential with mixed use buildings and rowhouses along Haddon, Kaighn and Mt. Ephraim Avenues and concentrations of rowhousing with some commercial properties and institutions, including several major church properties and Old Camden Cemetery.