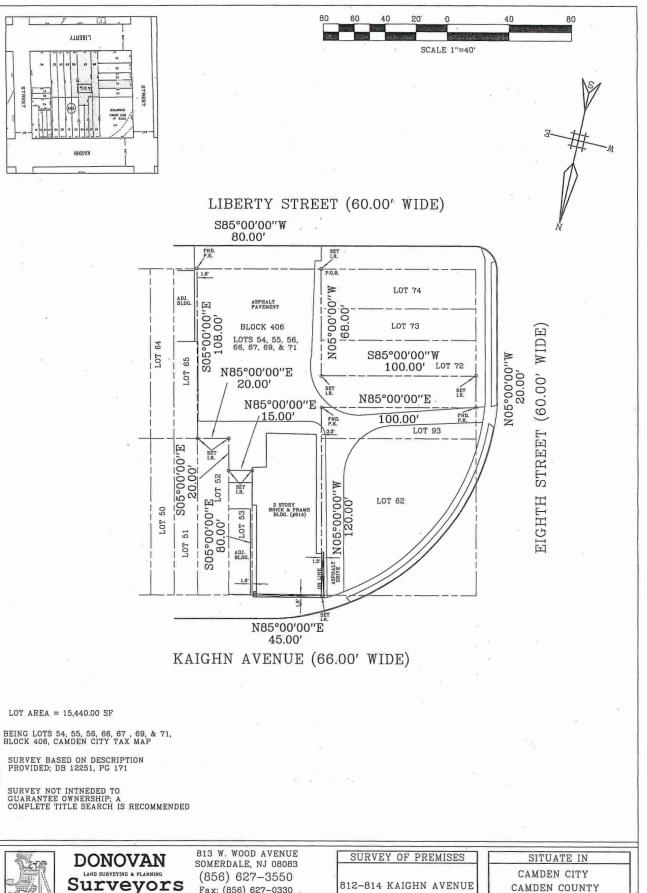

S85°00'00"W 80.00'

KAIGHN AVENUE (66.00' WIDE)

LOT AREA = 15,440.00 SF

BEING LOTS 54, 55, 56, 66, 67, 69, & 71, BLOCK 406, CAMDEN CITY TAX MAP

SURVEY BASED ON DESCRIPTION PROVIDED; DB 12251, PG 171

SURVEY NOT INTNEDED TO GUARANTEE OWNERSHIP; A COMPLETE TITLE SEARCH IS RECOMMENDED

DONOVAN

LAND SURVEYING & PLANNING

SURVEYORS

813 W. WOOD AVENUE SOMERDALE, NJ 08083 (856) 627-3550 Fax: (856) 627-0330

DonovanSurveyors@comcast.net

SURVEY OF PREMISES
812-814 KAIGHN AVENUE

SITUATE IN
CAMDEN CITY
CAMDEN COUNTY
NEW JERSEY

TO: RODNEY ROWAND

| v | DATE:    | 2/6/23  | SURVEY NO |
|---|----------|---------|-----------|
|   | SCALE:   | 1''=40' | 2302002   |
| Ė | DRN. BY. | B.H.    | 5505005   |

I, John Donovan, a New Jersey Licensed Land Surveyor, have prepared a land survey on the above mentioned site, and have found the conditions as shown, that can be seen, except such essement that are not visible and in accordance with a description that has been furnished. This statement runs to the above-mentioned client and companies and this transaction only. All others relying on this survey must have express written permission from this surveyor.

JOHN DONOVAN

NJ Prof. Land Surveyor # GS 30738 Prof. Planner #LI 04196