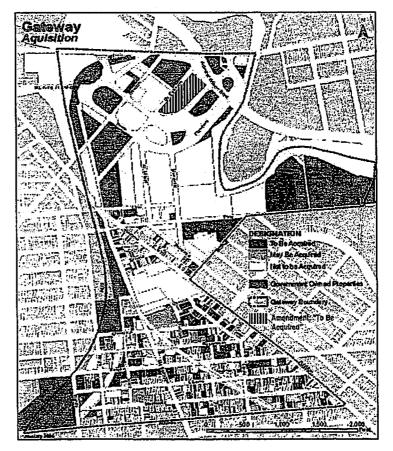

#### Table of Contents

| INTRODUCTION                                                                            | 1  |
|-----------------------------------------------------------------------------------------|----|
| PROPOSED AMENDMENT:                                                                     | 3  |
| DESCRIPTION OF STUDY AREA                                                               | 3  |
| DESCRIPTION OF REDEVELOPMENT PLAN                                                       | 4  |
| Description of Block 1463, Lot 1 Acquisition Constraints Financial Feasibility          | 9  |
| Affordable Housing Requirements (A-500)                                                 | 10 |
| Inventory of Affordable HousingPlan for the Provision of Affordable Replacement Housing | 10 |
| MASTER PLAN CONSISTENCY                                                                 | 13 |
| CONSISTENCY WITH OTHER PLANS                                                            | 14 |
| RELATIONSHIP TO LOCAL ZONING                                                            | 14 |
| CONCLUSION                                                                              | 14 |
| APPENDIX A - AMENDMENT TO ACQUISITION MAP                                               | 15 |

#### Proposed Amendment

The proposed Amendment to the Gateway Redevelopment Plan identifies BLOCK 1463, LOT 1 as necessary for acquisition. This Amendment will enable the successful integration of the former Sears site at its key location along the key frontage of the proposed Gateway Office Park Area at Admiral Wilson Boulevard. into the larger Gateway Office Park project (see map on preceding page).

#### Description of Block 1463, Lot 1

The Sears Building and its former automobile service center have occupied Blocks 1463 and 1464 since the late 1920s (see Sanborns at right). According to the Tax Assessor's field cards, the original Sears building was constructed in 1927, which is supported by the historical Sanborn Maps at right. Also shown by the Sanborns was the expansion of the auto service center on Block 1464, which occurred in 1957, according to the field cards.

The Sanborn Maps provide a good illustration of how the introduction of the access ramps to Admiral Wilson Boulevard (called Bridge Boulevard in 1926) split up the blocks between 1950 and 1977 after the Sears Building and its auto service center were constructed. With the Sears Building situated so close to the entrance to the off-ramp (see image on page 9) and the building situated so close to the street (image 1, page 8), the vehicular circulation around the building is confusing and hazardous. The building continues to block sightlines for vehicles entering Admiral Wilson Boulevard from Memorial Avenue to vehicles entering from the Wright Avenue ramp and Mt. Ephraim Avenue. As a result, the future development potential of the Sears site is limited without being part of a larger redevelopment project that would enable additional changes to the vehicular circulation system to be addressed in coordination with the road improvements already implemented by NJDOT.

a cohesive office park rather than its current fragmented condition. This comprehensive redevelopment process started with the acquisition and demolition (image 4) of the dilapidated Sears Tire and Battery building (image 3 -1993) on Block 1464 and the similarly dilapidated former commercial laundry on Block 1459 by CSC as part of the implementation of the Gateway Redevelopment Plan. However, without a comprehensive plan that would enable the reconfiguration of Blocks 1457, 1458, 1459, 1463, 1464, 1465, 1466 and 1467 to fully address the inadequate and hazardous traffic patterns around the Sears site and complete the improvements already made to the previous one-way loop roads (see image 5 at right), the Wright Avenue Ramp to Admiral Wilson Boulevard and the elevated Flanders Avenue Ramp, the Sears Building is likely to remain isolated and unable to be integrated into the Gateway Office Park that will have to be planned around