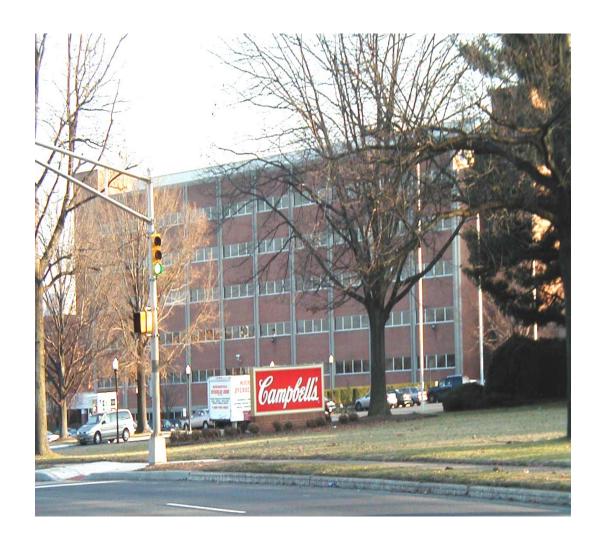

of an area undergoing redevelopment which has only the United Way building left, and a major employment center again. Blocks 1459, nucleus of a major effort to reconstitute the area as distress of the rest of the area, has stood alone excellent condition throughout the economic World Headquarters, which has been maintained in closure of Sears as the only real retail anchor for PDA between CSC and the City, are representative Building was demolished in 2008 pursuant to the against the tide of suburban sprawl and is now the the area. The presence of the Campbell Soup develop became the first to disintegrate, with the half of the 20th Century, the area which was last to With the overall decline of Camden over the second the dilapidated former Sears Tire and Battery 1464 which is now totally devold of buildings since

09043960

Revised to 7/23/2009

With the adoption of the Gateway Redevelopment Plan by the City Council in 2005, the City's partnership with the Economic Development Authority and CSC led to a groundbreaking in October of 2008 which larked the beginning of construction on CSC's new Employee Services Building as the "anchor" of the Gateway Office Park. The \$90 million expansion involves the construction of the 80,000 square foot building, which will include a new café, fitness center, company store and credit union, as well as additional office space, conference rooms and a learning and development center. Renovations to the existing buildings. improvements to the corporate campus and the acquisition of additional properties to create the Gateway Office Park are included in this 90 million dollar financial commitment by CSC.