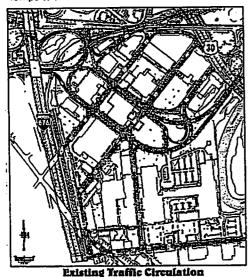

The state, city and county plan have already invested in new road improvements (see NJDOT map at right) and upgrades to the water and sewer service in the area.

The project will include the creation of multi-use public access trails and pathways and is a component of the

The Sanborn Maps provide a good illustration of how the introduction of the access ramps to Admiral Wilson Boulevard (called Bridge Boulevard in 1926) split up the blocks between 1950 and 1977 after the Sears Building and its auto service center were constructed. With the Sears Building situated so close to the entrance to the off-ramp (see image on page 9) and the building situated so close to the street (image 1, page 8), the vehicular circulation around the building is confusing and hazardous. The building continues to block sightlines for vehicles entering Admiral Wilson Boulevard from Memorial Avenue to vehicles entering from the Wright Avenue ramp and Mt. Ephraim Avenue. As a result, the future development potential of the Sears site is limited without being part of a larger redevelopment project that would enable additional changes to the vehicular circulation system to be addressed in coordination with the road improvements already implemented by NJDOT.

a cohesive office park rather than its current fragmented condition. This comprehensive redevelopment process started with the acquisition and demolition (image 4) of the dilapidated Sears Tire and Battery building (image 3 -1993) on Block 1464 and the similarly dilapidated former commercial laundry on Block 1459 by CSC as part of the implementation of the Gateway Redevelopment Plan. However, without a comprehensive plan that would enable the reconfiguration of Blocks 1457, 1458, 1459, 1463, 1464, 1465, 1466 and 1467 to fully address the inadequate and hazardous traffic patterns around the Sears site and complete the improvements already made to the previous one-way loop roads (see image 5 at right), the Wright Avenue Ramp to Admiral Wilson Boulevard and the elevated Flanders Avenue Ramp, the Sears Building is likely to remain isolated and unable to be integrated into the Gateway Office Park that will have to be planned around