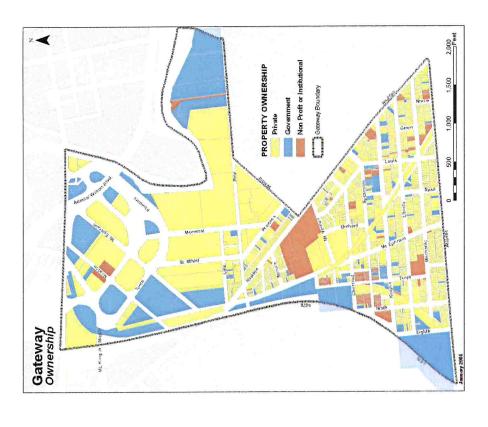

#### Description of Study Area

The study area, known as "Gateway", is Census Tract 6002 in the City of Camden and is located near the center of Camden south of Admiral Wilson Boulevard. This area is bounded by Federal Street on the north: Atlantic Avenue on the south; Interstate 676 on the west; and the Cooper River, Walnut Street, and Haddon Avenue on the east. Gateway consists of 1,516 individual parcels, of which 504 (34%) of the parcels were not improved with a building. Besides the numerous blocks that are publicly owned (358, 360, 373, 375, 377, 384, 386, 392, 396, 405, 1432, 1446, 1454 and 1455), the entire study area is also characterized by privately owned and City-owned vacant lots scattered among lots with buildings so that approximately one in ten parcels in the study area is a social lot