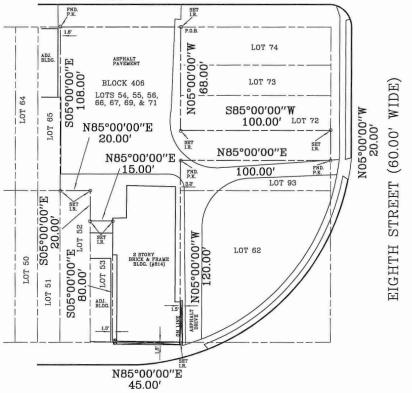

S85°00'00"W 80.00'

KAIGHN AVENUE (66.00' WIDE)

LOT AREA = 15,440.00 SF

BEING LOTS 54, 55, 56, 66, 67, 69, & 71, BLOCK 406, CAMDEN CITY TAX MAP

SURVEY BASED ON DESCRIPTION PROVIDED; DB 12251, PG 171

SURVEY NOT INTNEDED TO GUARANTEE OWNERSHIP; A COMPLETE TITLE SEARCH IS RECOMMENDED

DONOVAN

LAND SURVEYING & PLANNING

SURVEYORS

813 W. WOOD AVENUE SOMERDALE, NJ 08083 (856) 627-3550 Fax: (856) 627-0330

DonovanSurveyors@comcast.net

SURVEY OF PREMISES
812-814 KAIGHN AVENUE

SITUATE IN
CAMDEN CITY
CAMDEN COUNTY
NEW JERSEY

TO: RODNEY ROWAND

| v | DATE:    | 2/6/23  | SURVEY NO |
|---|----------|---------|-----------|
|   | SCALE:   | 1''=40' | 2302002   |
| Ė | DRN. BY. | B.H.    | 5505005   |

I, John Donovan, a New Jersey Licensed Land Surveyor, have prepared a land survey on the above mentioned site, and have found the conditions as shown, that can be seen, except such essement that are not visible and in accordance with a description that has been furnished. This statement runs to the above-mentioned client and companies and this transaction only. All others relying on this survey must have express written permission from this surveyor.

JOHN DONOVAN

NJ Prof. Land Surveyor # GS 30738 Prof. Planner #LI 04196

JOHN DONOVAN

NJ Prof. Land Surveyor # GS 30738

45.00' KAIGHN AVENUE (66.00' WIDE)

N85°00'00"E

LOT AREA = 15,440.00 SF

BEING LOTS 54, 55, 56, 66, 67, 69, & 71, BLOCK 406, CAMDEN CITY TAX MAP

SURVEY BASED ON DESCRIPTION PROVIDED; DB 12251, PG 171

SURVEY NOT INTNEDED TO GUARANTEE OWNERSHIP; A COMPLETE TITLE SEARCH IS RECOMMENDED

# DONOVAN LAND SURVEYING & PLANNING Surveyors

813 W. WOOD AVENUE SOMERDALE, NJ 08083 (856) 627-3550

Fax: (856) 627-0330

SURVEY OF PREMISES

812-814 KAIGHN AVENUE

SITUATE IN
CAMDEN CITY
CAMDEN COUNTY
NEW JERSEY

TO: RODNEY ROWAND

DATE: 2/6/23 SURVEY NO.

SCALE: 1"=40'
2302002

I, John Donovan, a New Jersey Licensed Land Surveyor, have prepared a land survey on the above mentioned site, and have found the conditions as shown, that can be seen, except such, easement that are not visible and in accordance with a description that has been furnished. This statement runs to the above-mentioned client and companies and this transaction only. All others relying on this survey must have express written permission from this surveyor.

NJ Prof. Land Surveyor # GS 30738 Prof. Planner #LI 04196

S85°00'00"W 80.00'

KAIGHN AVENUE (66.00' WIDE)

LOT AREA = 15,440.00 SF

BEING LOTS 54, 55, 56, 66, 67, 69, & 71, BLOCK 406, CAMDEN CITY TAX MAP

SURVEY BASED ON DESCRIPTION PROVIDED; DB 12251, PG 171