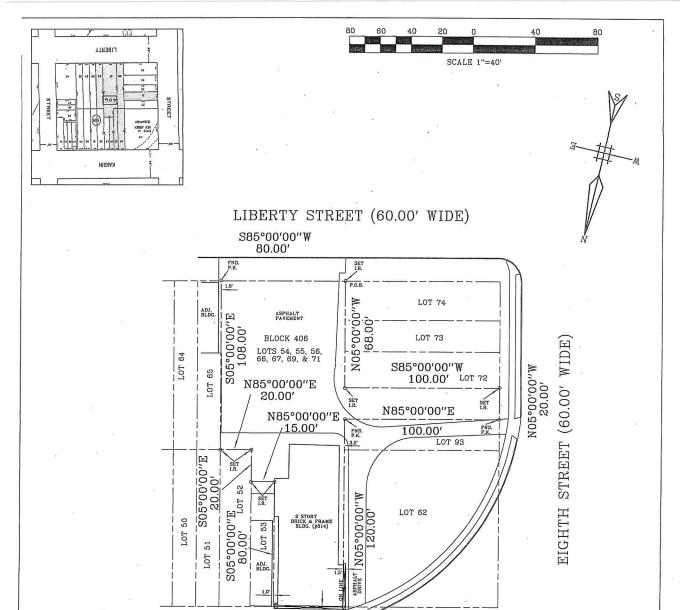

JOHN DONOVAN

NJ Prof. Land Surveyor # GS 30738

45.00' KAIGHN AVENUE (66.00' WIDE)

N85°00'00"E

LOT AREA = 15,440.00 SF

BEING LOTS 54, 55, 56, 66, 67, 69, & 71, BLOCK 406, CAMDEN CITY TAX MAP

SURVEY BASED ON DESCRIPTION PROVIDED; DB 12251, PG 171

SURVEY NOT INTNEDED TO GUARANTEE OWNERSHIP; A COMPLETE TITLE SEARCH IS RECOMMENDED

# DONOVAN LAND SURVEYING & PLANNING Surveyors

813 W. WOOD AVENUE SOMERDALE, NJ 08083 (856) 627-3550

Fax: (856) 627-0330

SURVEY OF PREMISES

812-814 KAIGHN AVENUE

SITUATE IN
CAMDEN CITY
CAMDEN COUNTY
NEW JERSEY

TO: RODNEY ROWAND

DATE: 2/6/23 SURVEY NO.

SCALE: 1"=40'
2302002

I, John Donovan, a New Jersey Licensed Land Surveyor, have prepared a land survey on the above mentioned site, and have found the conditions as shown, that can be seen, except such, easement that are not visible and in accordance with a description that has been furnished. This statement runs to the above-mentioned client and companies and this transaction only. All others relying on this survey must have express written permission from this surveyor.

NJ Prof. Land Surveyor # GS 30738 Prof. Planner #LI 04196

S85°00'00"W 80.00'

KAIGHN AVENUE (66.00' WIDE)

LOT AREA = 15,440.00 SF

BEING LOTS 54, 55, 56, 66, 67, 69, & 71, BLOCK 406, CAMDEN CITY TAX MAP

SURVEY BASED ON DESCRIPTION PROVIDED; DB 12251, PG 171