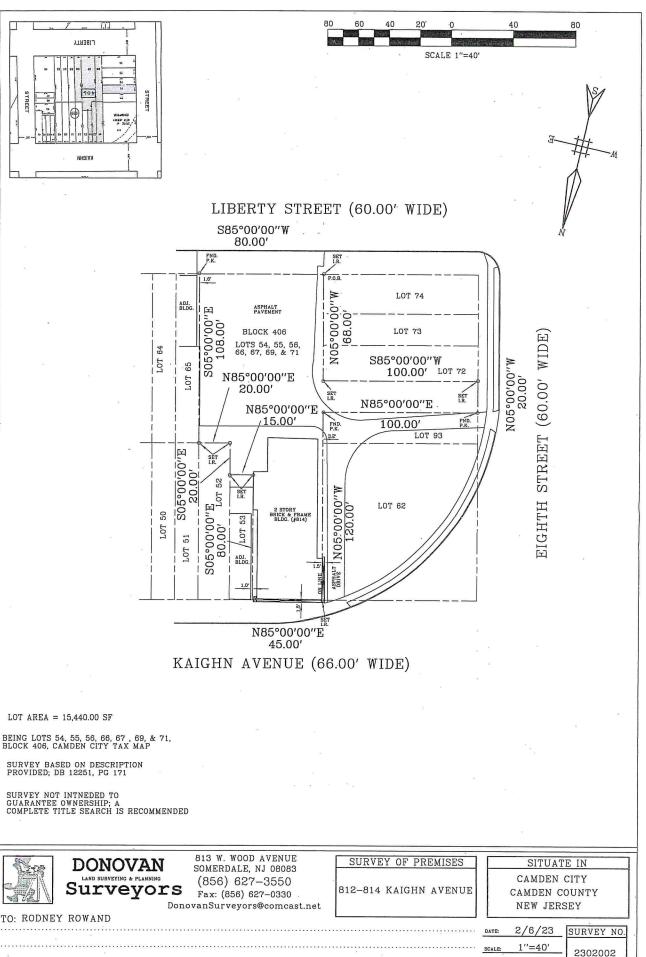

S85°00'00"W 80.00'

KAIGHN AVENUE (66.00' WIDE)

LOT AREA = 15,440.00 SF

BEING LOTS 54, 55, 56, 66, 67, 69, & 71, BLOCK 406, CAMDEN CITY TAX MAP

SURVEY BASED ON DESCRIPTION PROVIDED; DB 12251, PG 171

SURVEY NOT INTNEDED TO GUARANTEE OWNERSHIP; A COMPLETE TITLE SEARCH IS RECOMMENDED

DONOVAN

LAND SURVEYING & PLANNING

SURVEYORS

813 W. WOOD AVENUE SOMERDALE, NJ 08083 (856) 627-3550 Fax: (856) 627-0330

DonovanSurveyors@comcast.net

SURVEY OF PREMISES
812-814 KAIGHN AVENUE

SITUATE IN
CAMDEN CITY
CAMDEN COUNTY
NEW JERSEY

TO: RODNEY ROWAND

| v | DATE:    | 2/6/23  | SURVEY NO |
|---|----------|---------|-----------|
|   | SCALE:   | 1''=40' | 2302002   |
| Ė | DRN. BY. | B.H.    | 5505005   |

I, John Donovan, a New Jersey Licensed Land Surveyor, have prepared a land survey on the above mentioned site, and have found the conditions as shown, that can be seen, except such essement that are not visible and in accordance with a description that has been furnished. This statement runs to the above-mentioned client and companies and this transaction only. All others relying on this survey must have express written permission from this surveyor.

JOHN DONOVAN

NJ Prof. Land Surveyor # GS 30738 Prof. Planner #LI 04196