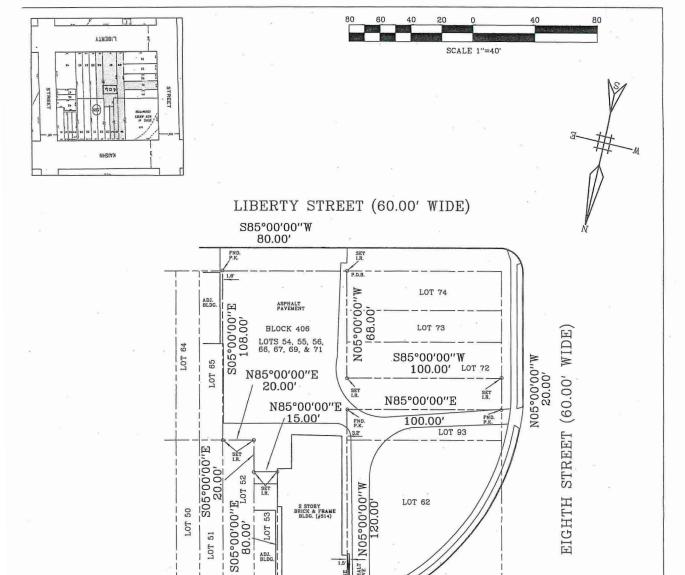

JOHN DONOVAN

NJ Prof. Land Surveyor # GS 30738

45.00' KAIGHN AVENUE (66.00' WIDE)

N85°00'00"E

LOT AREA = 15,440.00 SF

BEING LOTS 54, 55, 56, 66, 67, 69, & 71, BLOCK 406, CAMDEN CITY TAX MAP

SURVEY BASED ON DESCRIPTION PROVIDED; DB 12251, PG 171

SURVEY NOT INTNEDED TO GUARANTEE OWNERSHIP; A COMPLETE TITLE SEARCH IS RECOMMENDED

# DONOVAN LAND SURVEYING & PLANNING Surveyors

813 W. WOOD AVENUE SOMERDALE, NJ 08083 (856) 627-3550

Fax: (856) 627-0330

SURVEY OF PREMISES

812-814 KAIGHN AVENUE

SITUATE IN
CAMDEN CITY
CAMDEN COUNTY
NEW JERSEY