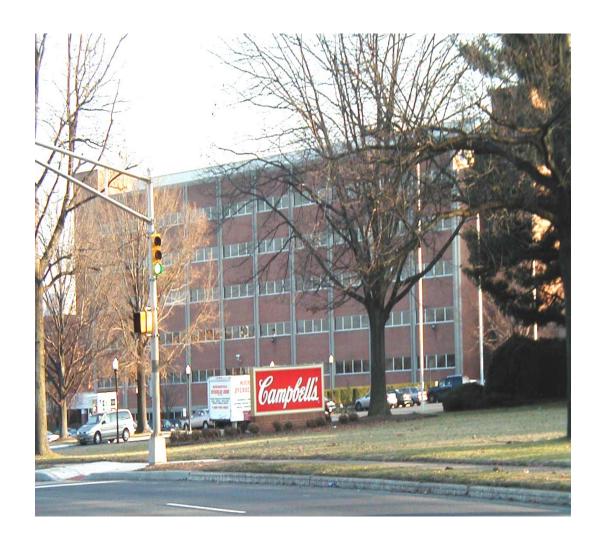

of an area undergoing redevelopment which has only the United Way building left, and a major employment center again. Blocks 1459, nucleus of a major effort to reconstitute the area as distress of the rest of the area, has stood alone excellent condition throughout the economic World Headquarters, which has been maintained in closure of Sears as the only real retail anchor for PDA between CSC and the City, are representative Building was demolished in 2008 pursuant to the against the tide of suburban sprawl and is now the the area. The presence of the Campbell Soup develop became the first to disintegrate, with the half of the 20th Century, the area which was last to With the overall decline of Camden over the second the dilapidated former Sears Tire and Battery 1464 which is now totally devold of buildings since

09043960

Revised to 7/23/2009

With the adoption of the Gateway Redevelopment Plan by the City Council in 2005, the City's partnership with the Economic Development Authority and CSC led to a groundbreaking in October of 2008 which larked the beginning of construction on CSC's new Employee Services Building as the "anchor" of the Gateway Office Park. The \$90 million expansion involves the construction of the 80,000 square foot building, which will include a new café, fitness center, company store and credit union, as well as additional office space, conference rooms and a learning and development center. Renovations to the existing buildings. improvements to the corporate campus and the acquisition of additional properties to create the Gateway Office Park are included in this 90 million dollar financial commitment by CSC.

The 80,000 square foot building will be the first phase of the redevelopment of surrounding vacant properties into an office park with additional Class A office space for new employers and sorely needed ratables to support municipal services for the rest of Camden. The Park will sit on approximately 100 acres, with Campbell's campus covering approximately 40 acres. The proposed office park would cover parcels previously containing vacant and neglected buildings and empty lots with approximately 200,000 square feet of office space.