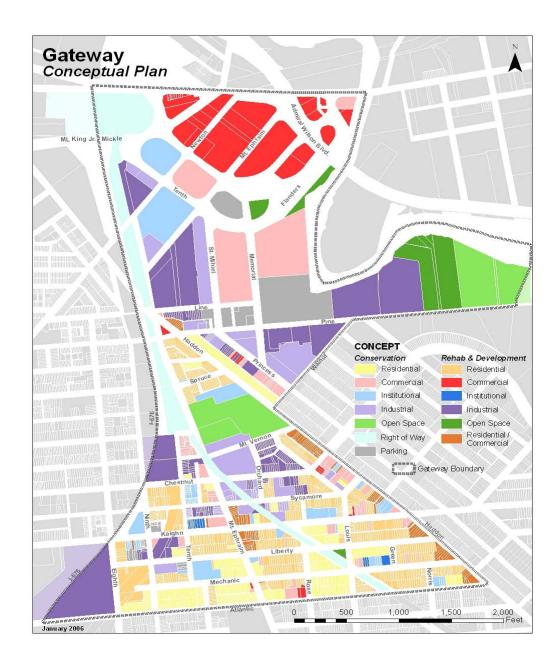

#### Proposed Amendment

The proposed Amendment to the Gateway Redevelopment Plan identifies BLOCK 1463, LOT 1 as necessary for acquisition. This Amendment will enable the successful integration of the former Sears site at its key location along the key frontage of the proposed Gateway Office Park Area at Admiral Wilson Boulevard. into the larger Gateway Office Park project (see map on preceding page).

#### Description of Study Area

The study area, known as "Gateway", is Census Tract 6002 in the City of Camden and is located near the center of Camden south of Admiral Wilson Boulevard. This area is bounded by Federal Street on the north: Atlantic Avenue on the south; Interstate 676 on the west; and the Cooper River, Walnut Street, and Haddon Avenue on the east. Gateway consists of 1,516 individual parcels, of which 504 (34%) of the parcels were not improved with a building. Besides the numerous blocks that are publicly owned (358, 360, 373, 375, 377, 384, 386, 392, 396, 405, 1432, 1446, 1454 and 1455), the entire study area is also characterized by privately owned and City-owned vacant lots scattered among lots with buildings so that approximately one in ten parcels in the study area is a social lot

The Study Area measures approximately 220 gross acres, excluding streets (calculated using GIS mapping)

or 0.34 square miles in size. The study area is characterized by predominantly commercial and industrial properties of varied sizes to the north of Pine Street. including Campbell Soup corporate headquarters, City of Camden Department of Public Works, and the former Sears and Roebuck Store. To the south of Pine Street, the study area is predominantly residential with mixed use buildings and rowhouses along Haddon, Kaighn and Mt. Ephraim Avenues and concentrations of rowhousing with some commercial properties and institutions, including several major church properties and Old Camden Cemetery.

# City of Camden, New Jersey Revised to 7/23/200

Description of Redevelopment Plan

The Gateway Redevelopment Plan is a response to the need to reverse decades of economic decline brought about by the shift of employment and services from Camden and other urban centers to their outer ring suburbs fueled by new roads and the emergence of the automobile age.

Gateway emerged as a traditional mixed use neighborhood in the first decades of the 20th Century with a housing stock of mostly rowhouses and "twins" (two attached rowhouses) along the side streets, moderate to heavy industrial uses near the two freight rail lines and both sides of Pine Street, including spurs for freight rail access, and ground level retail buildings with apartments above along Haddon Avenue, Mt. Ephraim Avenue and Kaighn Avenue.

#### PROJECT PLAN, TARGET ACTIVITIES AND COSTS

Redevelopment activities in Gateway will create new housing, business, recreation, social and community services opportunities in this redevelopment area. Proposed projects include:

#### RESIDENTIAL DEVELOPMENT:

- New Single Family Homes: Affordable & Market Rate (200 houses)
- New Duplex townhouses (50 bidgs/ 100 units)
- Rehab Single Family Homes: Affordable (150 houses)
- New Assisted Living Apartments (40 units)

#### **ECONOMIC DEVELOPMENT**

- New Industrial Parks/Office Campuses (500,000sf)
- Retail commercial stores infill and rehabilitated (40 stores)
- Renovation/expansion of existing storefronts (20 stores)

#### INSTITUTIONAL DEVELOPMENT:

- New Elementary School
- Multi-service (Daycare-Senior Care) Center 10,000sf
- Community Center/Multi-purpose Facility 10,000-15,000sf
- Social Services Complex 5 acres
- Charter Elementary School (K-8) 1 acre