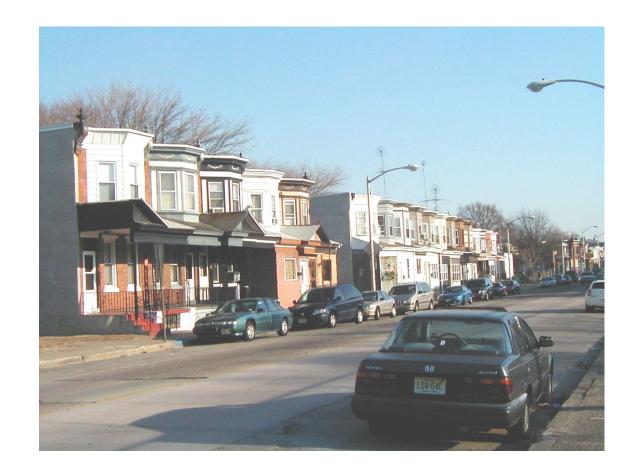

The Study Area measures approximately 220 gross acres, excluding streets (calculated using GIS mapping)

or 0.34 square miles in size. The study area is characterized by predominantly commercial and industrial properties of varied sizes to the north of Pine Street. including Campbell Soup corporate headquarters, City of Camden Department of Public Works, and the former Sears and Roebuck Store. To the south of Pine Street, the study area is predominantly residential with mixed use buildings and rowhouses along Haddon, Kaighn and Mt. Ephraim Avenues and concentrations of rowhousing with some commercial properties and institutions, including several major church properties and Old Camden Cemetery.

Gateway emerged as a traditional mixed use neighborhood in the first decades of the 20th Century with a housing stock of mostly rowhouses and "twins" (two attached rowhouses) along the side streets, moderate to heavy industrial uses near the two freight rail lines and both sides of Pine Street, including spurs for freight rail access, and ground level retail buildings with apartments above along Haddon Avenue, Mt. Ephraim Avenue and Kaighn Avenue.