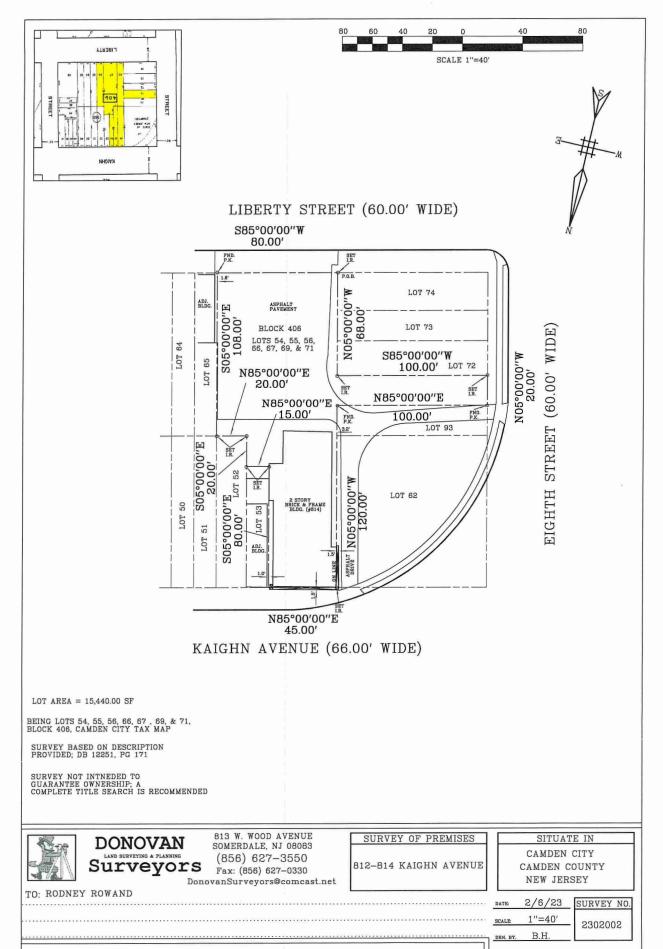

S85°00'00"W 80.00'

KAIGHN AVENUE (66.00' WIDE)

LOT AREA = 15,440.00 SF

BEING LOTS 54, 55, 56, 66, 67, 69, & 71, BLOCK 406, CAMDEN CITY TAX MAP

SURVEY BASED ON DESCRIPTION PROVIDED; DB 12251, PG 171

SURVEY NOT INTNEDED TO GUARANTEE OWNERSHIP; A COMPLETE TITLE SEARCH IS RECOMMENDED

DONOVAN

LAND SURVEYING & PLANNING

SURVEYORS

813 W. WOOD AVENUE SOMERDALE, NJ 08083 (856) 627-3550 Fax: (856) 627-0330

DonovanSurveyors@comcast.net

SURVEY OF PREMISES
812-814 KAIGHN AVENUE

SITUATE IN
CAMDEN CITY
CAMDEN COUNTY
NEW JERSEY

TO: RODNEY ROWAND

| v | DATE:    | 2/6/23  | SURVEY NO |
|---|----------|---------|-----------|
|   | SCALE:   | 1''=40' | 2302002   |
| Ė | DRN. BY. | B.H.    | 5505005   |

I, John Donovan, a New Jersey Licensed Land Surveyor, have prepared a land survey on the above mentioned site, and have found the conditions as shown, that can be seen, except such essement that are not visible and in accordance with a description that has been furnished. This statement runs to the above-mentioned client and companies and this transaction only. All others relying on this survey must have express written permission from this surveyor.

JOHN DONOVAN

NJ Prof. Land Surveyor # GS 30738 Prof. Planner #LI 04196

I, John Donovan, a New Jersey Licensed Land Surveyor, have prepared a land survey on the above mentioned site, and have found the conditions as shown, that can be seen, except such assement that are not visible and in accordance with a description that has been furnished. This statement runs to the above-mentioned client and companies and this transaction only. All others relying on this survey must have express written permission from this surveyor

JOHN DONOVAN

NJ Prof. Land Surveyor # GS 30738

45.00' KAIGHN AVENUE (66.00' WIDE)

N85°00'00"E

LOT AREA = 15,440.00 SF

BEING LOTS 54, 55, 56, 66, 67, 69, & 71, BLOCK 406, CAMDEN CITY TAX MAP

SURVEY BASED ON DESCRIPTION PROVIDED; DB 12251, PG 171

SURVEY NOT INTNEDED TO GUARANTEE OWNERSHIP; A COMPLETE TITLE SEARCH IS RECOMMENDED

# DONOVAN LAND SURVEYING & PLANNING Surveyors

813 W. WOOD AVENUE SOMERDALE, NJ 08083 (856) 627-3550

Fax: (856) 627-0330

SURVEY OF PREMISES

812-814 KAIGHN AVENUE

SITUATE IN
CAMDEN CITY
CAMDEN COUNTY
NEW JERSEY

TO: RODNEY ROWAND

DATE: 2/6/23 SURVEY NO.

SCALE: 1"=40'
2302002

I, John Donovan, a New Jersey Licensed Land Surveyor, have prepared a land survey on the above mentioned site, and have found the conditions as shown, that can be seen, except such, easement that are not visible and in accordance with a description that has been furnished. This statement runs to the above-mentioned client and companies and this transaction only. All others relying on this survey must have express written permission from this surveyor.

NJ Prof. Land Surveyor # GS 30738 Prof. Planner #LI 04196

S85°00'00"W 80.00'

KAIGHN AVENUE (66.00' WIDE)

LOT AREA = 15,440.00 SF

BEING LOTS 54, 55, 56, 66, 67, 69, & 71, BLOCK 406, CAMDEN CITY TAX MAP

SURVEY BASED ON DESCRIPTION PROVIDED; DB 12251, PG 171

SURVEY NOT INTNEDED TO GUARANTEE OWNERSHIP, A COMPLETE TITLE SEARCH IS RECOMMENDED

# DONOVAN Surveyors

813 W. WOOD AVENUE SOMERDALE, NJ 08083 (856) 627-3550 Fax: (856) 627-0330

812-814 KAIGHN AVENUE

SURVEY OF PREMISES

SITUATE IN CAMDEN CITY CAMDEN COUNTY NEW JERSEY

DonovanSurveyors@comcast.net

2/6/23 SURVEY NO. 2302002

S85°00′00′′W 80.00′

KAIGHN AVENUE (66.00' WIDE)

LOT AREA = 15,440.00 SF

BEING LOTS 54, 55, 56, 66, 67, 69, & 71, BLOCK 406, CAMDEN CITY TAX MAP

SURVEY BASED ON DESCRIPTION PROVIDED; DB 12251, PG 171

SURVEY NOT INTNEDED TO GUARANTEE OWNERSHIP; A COMPLETE TITLE SEARCH IS RECOMMENDED

DONOVAN

LAND SURVEYING & PLANNING

Surveyors

813 W. WOOD AVENUE SOMERDALE, NJ 08083 (856) 627-3550 Fax: (856) 627-0330

DonovanSurveyors@comcast.net

SURVEY OF PREMISES

812-814 KAIGHN AVENUE

SITUATE IN

CAMDEN CITY

CAMDEN COUNTY

NEW JERSEY

TO: RODNEY ROWAND

DATE: 2/6/23
SCALE: 1"=40"

SURVEY NO. 2302002

I, John Donovan, a New Jersey Licensed Land Surveyor, have prepared a land survey on the above mentioned site, and have found the conditions as shown, that can be seen, except such easement that are not visible and in accordance with a description that has been furnished. This statement runs to the above-mentioned client and companies and this transaction only. All others relying on this survey.

NJ Prof. Land Surveyor # GS 30738 Prof. Planner #LI 04196

I, John Donovan, a New Jersey Licensed Land Surveyor, have prepared a land survey on the above mentioned site, and have found the conditions as shown, that can be seen, except such essement that are not visible and in accordance with a description that has been furnished. This statement runs to the above-mentioned client and companies and this transaction only. All others relying on this survey must have express written permission from this surveyor

JOHN DONOVAN

NJ Prof. Land Surveyor # GS 30738 Prof. Planner #LI 04198

# DONOVAN Surveyors

813 W. WOOD AVENUE SOMERDALE, NJ 08083 (856) 627-3550 Fax: (856) 627-0330

DonovanSurveyors@comcast.net

DONOVAN

SURVEY OF PREMISES

812-814 KAIGHN AVENUE

SITUATE IN CAMDEN CITY CAMDEN COUNTY NEW JERSEY

TO: RODNEY ROWAND

2/6/23 1"=40"

SURVEY NO. 2302002

JOHN

NJ Prof. Land Surveyor # GS 30738 Prof. Planner #LI 04196

I. John Donovan, a New Jersey Licensed Land Surveyor, have prepared a land survey on the above mentioned site, and have found the conditions as shown, that can be seen, except such easement that are not visible and in accordance with a description that has been furnished. This statement runs to the above-mentioned client and companies and this transaction only. All others relying on this survey must have express written permission from this surveyor

S85°00'00''W 80.00'

KAIGHN AVENUE (66.00' WIDE)

LOT AREA = 15,440.00 SF

BEING LOTS 54, 55, 56, 66, 67, 69, & 71, BLOCK 406, CAMDEN CITY TAX MAP

SURVEY BASED ON DESCRIPTION PROVIDED; DB 12251, PG 171

SURVEY NOT INTNEDED TO GUARANTEE OWNERSHIP; A COMPLETE TITLE SEARCH IS RECOMMENDED

# DONOVAN LAND SURVEYING & PLANNING Surveyors

813 W. WOOD AVENUE SOMERDALE, NJ 08083 (856) 627-3550

S Fax: (856) 627-0330
DonovanSurveyors@comcast.net

SURVEY OF PREMISES

812-814 KAIGHN AVENUE

SITUATE IN
CAMDEN CITY
CAMDEN COUNTY
NEW JERSEY

2/6/23

1"=40

TO: RODNEY ROWAND

SCALE:

DRN. BY.

SURVEY NO. 2302002

I, John Donovan, a New Jersey Licensed Land Surveyor, have prepared a land survey on the above mentioned site, and have found the conditions as shown, that can be seen, except such, easement that are not visible and in accordance with a description that has been furnished. This statement runs to the above-mentioned client and companies and this transaction only. All others relying on this survey must have express written permission from this surveyor

S85°00'00"W 80.00

KAIGHN AVENUE (66.00' WIDE)

LOT AREA = 15,440.00 SF

BEING LOTS 54, 55, 56, 66, 67, 69, & 71, BLOCK 406, CAMDEN CITY TAX MAP

SURVEY BASED ON DESCRIPTION PROVIDED; DB 12251, PG 171

SURVEY NOT INTNEDED TO GUARANTEE OWNERSHIP; A COMPLETE TITLE SEARCH IS RECOMMENDED

# DONOVAN Surveyors

813 W. WOOD AVENUE SOMERDALE, NJ 08083 (856) 627-3550

SURVEY OF PREMISES

SITUATE IN CAMDEN CITY CAMDEN COUNTY NEW JERSEY

812-814 KAIGHN AVENUE Fax: (856) 627-0330

TO: RODNEY ROWAND

2/6/23 SURVEY NO. 1"=40" 2302002

NJ Prof. Land Surveyor # GS 30738 Prof. Planner #LI 04196

45.00' KAIGHN AVENUE (66.00' WIDE)

N85°00'00"E

LOT AREA = 15,440.00 SF

BEING LOTS 54, 55, 56, 66, 67, 69, & 71, BLOCK 406, CAMDEN CITY TAX MAP

SURVEY BASED ON DESCRIPTION PROVIDED; DB 12251, PG 171

# DONOVAN LAND SURVEYING & PLANNING Surveyors

813 W. WOOD AVENUE SOMERDALE, NJ 08083 (856) 627-3550 Fax: (856) 627-0330

812-814 KAIGHN AVENUE

SURVEY OF PREMISES

SITUATE IN

CAMDEN CITY
CAMDEN COUNTY
NEW JERSEY

SURVEY NO.

2302002

DonovanSurveyors@comcast.net

DATE: 2/6/23

SCALE: 1"=40'

TO: RODNEY ROWAND

I. John Donovan, a New Jersey Licensed Land Surveyor, have prepared a land survey on the above mentioned site, and have found the conditions as shown, that can be seen, except such easement that are not visible and in accordance with a description that has been furnished. This statement runs to the above-mentioned client and companies and this transaction only. All others relying on this survey must have express written permission from this surveyor