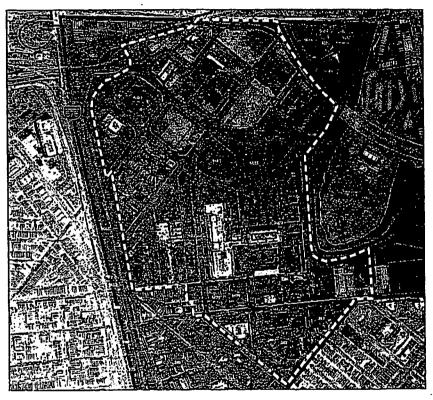

#### Proposed Amendment

The proposed Amendment to the Gateway Redevelopment Plan identifies BLOCK 1463, LOT 1 as necessary for acquisition. This Amendment will enable the successful integration of the former Sears site at its key location along the key frontage of the proposed Gateway Office Park Area at Admiral Wilson Boulevard. into the larger Gateway Office Park project (see map on preceding page).

#### Description of Study Area

The study area, known as "Gateway", is Census Tract 6002 in the City of Camden and is located near the center of Camden south of Admiral Wilson Boulevard. This area is bounded by Federal Street on the north: Atlantic Avenue on the south; Interstate 676 on the west; and the Cooper River, Walnut Street, and Haddon Avenue on the east. Gateway consists of 1,516 individual parcels, of which 504 (34%) of the parcels were not improved with a building. Besides the numerous blocks that are publicly owned (358, 360, 373, 375, 377, 384, 386, 392, 396, 405, 1432, 1446, 1454 and 1455), the entire study area is also characterized by privately owned and City-owned vacant lots scattered among lots with buildings so that approximately one in ten parcels in the study area is a social lot

The Study Area measures approximately 220 gross acres, excluding streets (calculated using GIS mapping)

or 0.34 square miles in size. The study area is characterized by predominantly commercial and industrial properties of varied sizes to the north of Pine Street. including Campbell Soup corporate headquarters, City of Camden Department of Public Works, and the former Sears and Roebuck Store. To the south of Pine Street, the study area is predominantly residential with mixed use buildings and rowhouses along Haddon, Kaighn and Mt. Ephraim Avenues and concentrations of rowhousing with some commercial properties and institutions, including several major church properties and Old Camden Cemetery.