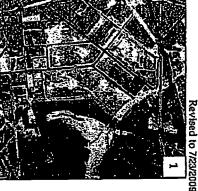

In contrast to the thriving neighborhood south of Pine Street and along Haddon and Mt Ephraim Avenues, the area north of Line Street was largely undeveloped until the middle of the 20th Century (see image 1 at right), and emerged along with the increasing affordability of the automobile as a series of auto-related retail uses, including auto dealerships, repair garages (Block 1458), the Robert Hall clothing store (Block 1458, Lt 13) and, of course, the Sears and Roebuck department store on Block 1463 with its auto service center on Block 1464. However, the need to retrofit the original street grid with the construction of Admiral Wilson Boulevard as the prinnary traffic conduit to the Benjannin Franklin Bridge

(constructed in 1926) created a convoluted system of one way ramps and loop streets that divided up the once larger blocks by 1950 (see changes to road system superimposed on 1930 aerial in image 2 at right. NJDOT has constructed improvements to the system within the past year in furtherance of the Gateway Redevelopment Plan), the increased traffic to and from Philadelphia on the widened Admiral Wilson Boulevard and the competition from sprawling suburbs along Routes 70, 73, and 38 in Cherry Hill, Evesham and elsewhere, the area became largely bypassed and the retail buildings were largely modified for use by commercial businesses that could operate on smaller sites, albeit undersized for large truck loading and off-loading.