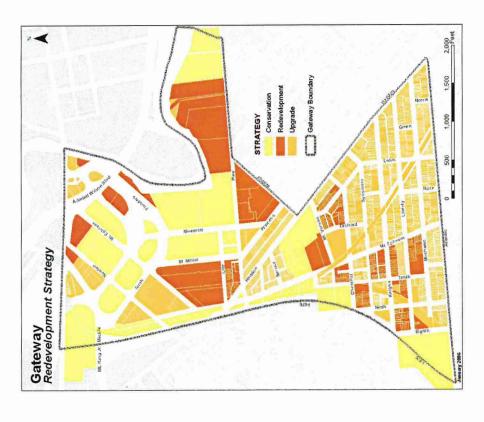

The Gateway Redevelopment Plan was prepared by the Division of Planning for the City of Camden in December of 2005. It provides an outline, as required by the Local Redevelopment and Housing Law ("Statute") for the "planning, development, redevelopment, or rehabilitation of the project area" (see sidebar from Statute).

#### Proposed Amendment

The proposed Amendment to the Gateway Redevelopment Plan identifies BLOCK 1463, LOT 1 as necessary for acquisition. This Amendment will enable the successful integration of the former Sears site at its key location along the key frontage of the proposed Gateway Office Park Area at Admiral Wilson Boulevard. into the larger Gateway Office Park project (see map on preceding page).

#### Description of Study Area

The study area, known as "Gateway", is Census Tract 6002 in the City of Camden and is located near the center of Camden south of Admiral Wilson Boulevard. This area is bounded by Federal Street on the north: Atlantic Avenue on the south; Interstate 676 on the west; and the Cooper River, Walnut Street, and Haddon Avenue on the east. Gateway consists of 1,516 individual parcels, of which 504 (34%) of the parcels were not improved with a building. Besides the numerous blocks that are publicly owned (358, 360, 373, 375, 377, 384, 386, 392, 396, 405, 1432, 1446, 1454 and 1455), the entire study area is also characterized by privately owned and City-owned vacant lots scattered among lots with buildings so that approximately one in ten parcels in the study area is a social lot

The Study Area measures approximately 220 gross acres, excluding streets (calculated using GIS mapping)

or 0.34 square miles in size. The study area is characterized by predominantly commercial and industrial properties of varied sizes to the north of Pine Street. including Campbell Soup corporate headquarters, City of Camden Department of Public Works, and the former Sears and Roebuck Store. To the south of Pine Street, the study area is predominantly residential with mixed use buildings and rowhouses along Haddon, Kaighn and Mt. Ephraim Avenues and concentrations of rowhousing with some commercial properties and institutions, including several major church properties and Old Camden Cemetery.