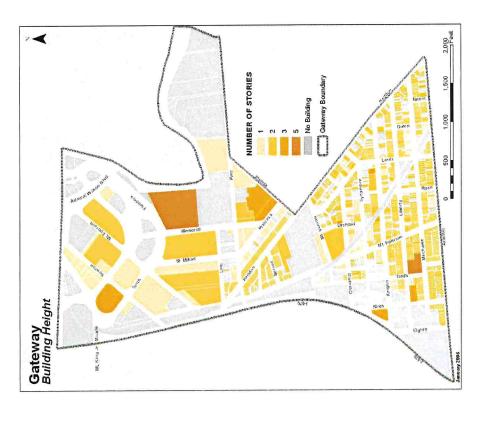

#### Description of Study Area

The study area, known as "Gateway", is Census Tract 6002 in the City of Camden and is located near the center of Camden south of Admiral Wilson Boulevard. This area is bounded by Federal Street on the north: Atlantic Avenue on the south; Interstate 676 on the west; and the Cooper River, Walnut Street, and Haddon Avenue on the east. Gateway consists of 1,516 individual parcels, of which 504 (34%) of the parcels were not improved with a building. Besides the numerous blocks that are publicly owned (358, 360, 373, 375, 377, 384, 386, 392, 396, 405, 1432, 1446, 1454 and 1455), the entire study area is also characterized by privately owned and City-owned vacant lots scattered among lots with buildings so that approximately one in ten parcels in the study area is a social lot

The Study Area measures approximately 220 gross acres, excluding streets (calculated using GIS mapping)

or 0.34 square miles in size. The study area is characterized by predominantly commercial and industrial properties of varied sizes to the north of Pine Street. including Campbell Soup corporate headquarters, City of Camden Department of Public Works, and the former Sears and Roebuck Store. To the south of Pine Street, the study area is predominantly residential with mixed use buildings and rowhouses along Haddon, Kaighn and Mt. Ephraim Avenues and concentrations of rowhousing with some commercial properties and institutions, including several major church properties and Old Camden Cemetery.

Gateway emerged as a traditional mixed use neighborhood in the first decades of the 20th Century with a housing stock of mostly rowhouses and "twins" (two attached rowhouses) along the side streets, moderate to heavy industrial uses near the two freight rail lines and both sides of Pine Street, including spurs for freight rail access, and ground level retail buildings with apartments above along Haddon Avenue, Mt. Ephraim Avenue and Kaighn Avenue.