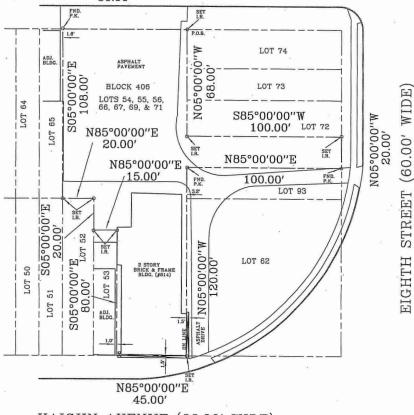

S85°00'00"W 80.00'

KAIGHN AVENUE (66.00' WIDE)

LOT AREA = 15,440.00 SF

BEING LOTS 54, 55, 56, 66, 67, 69, & 71, BLOCK 406, CAMDEN CITY TAX MAP

SURVEY BASED ON DESCRIPTION PROVIDED; DB 12251, PG 171

SURVEY NOT INTNEDED TO GUARANTEE OWNERSHIP; A COMPLETE TITLE SEARCH IS RECOMMENDED

DONOVAN

LAND SURVEYING & PLANNING

SURVEYORS

813 W. WOOD AVENUE SOMERDALE, NJ 08083 (856) 627-3550 Fax: (856) 627-0330

DonovanSurveyors@comcast.net

SURVEY OF PREMISES
812-814 KAIGHN AVENUE

SITUATE IN
CAMDEN CITY
CAMDEN COUNTY
NEW JERSEY

TO: RODNEY ROWAND

| v | DATE:    | 2/6/23  | SURVEY NO |
|---|----------|---------|-----------|
|   | SCALE:   | 1''=40' | 2302002   |
| Ė | DRN. BY. | B.H.    | 5505005   |

I, John Donovan, a New Jersey Licensed Land Surveyor, have prepared a land survey on the above mentioned site, and have found the conditions as shown, that can be seen, except such essement that are not visible and in accordance with a description that has been furnished. This statement runs to the above-mentioned client and companies and this transaction only. All others relying on this survey must have express written permission from this surveyor.

JOHN DONOVAN

NJ Prof. Land Surveyor # GS 30738 Prof. Planner #LI 04196

JOHN DONOVAN

NJ Prof. Land Surveyor # GS 30738

45.00' KAIGHN AVENUE (66.00' WIDE)

N85°00'00"E

LOT AREA = 15,440.00 SF

BEING LOTS 54, 55, 56, 66, 67, 69, & 71, BLOCK 406, CAMDEN CITY TAX MAP

SURVEY BASED ON DESCRIPTION PROVIDED; DB 12251, PG 171

SURVEY NOT INTNEDED TO GUARANTEE OWNERSHIP; A COMPLETE TITLE SEARCH IS RECOMMENDED

# DONOVAN LAND SURVEYING & PLANNING Surveyors

813 W. WOOD AVENUE SOMERDALE, NJ 08083 (856) 627-3550

Fax: (856) 627-0330

SURVEY OF PREMISES

812-814 KAIGHN AVENUE

SITUATE IN
CAMDEN CITY
CAMDEN COUNTY
NEW JERSEY

TO: RODNEY ROWAND

DATE: 2/6/23 SURVEY NO.

SCALE: 1"=40'
2302002

I, John Donovan, a New Jersey Licensed Land Surveyor, have prepared a land survey on the above mentioned site, and have found the conditions as shown, that can be seen, except such, easement that are not visible and in accordance with a description that has been furnished. This statement runs to the above-mentioned client and companies and this transaction only. All others relying on this survey must have express written permission from this surveyor.

NJ Prof. Land Surveyor # GS 30738 Prof. Planner #LI 04196

S85°00'00"W 80.00'

KAIGHN AVENUE (66.00' WIDE)

LOT AREA = 15,440.00 SF

BEING LOTS 54, 55, 56, 66, 67, 69, & 71, BLOCK 406, CAMDEN CITY TAX MAP

SURVEY BASED ON DESCRIPTION PROVIDED; DB 12251, PG 171