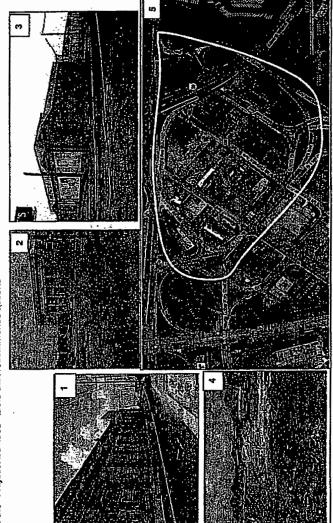

In contrast to the thriving neighborhood south of Pine Street and along Haddon and Mt Ephraim Avenues, the area north of Line Street was largely undeveloped until the middle of the 20th Century (see image 1 at right), and emerged along with the increasing affordability of the automobile as a series of auto-related retail uses, including auto dealerships, repair garages (Block 1458), the Robert Hall clothing store (Block 1458, Lt 13) and, of course, the Sears and Roebuck department store on Block 1463 with its auto service center on Block 1464. However, the need to retrofit the original street grid with the construction of Admiral Wilson Boulevard as the prinnary traffic conduit to the Benjannin Franklin Bridge

(constructed in 1926) created a convoluted system of one way ramps and loop streets that divided up the once larger blocks by 1950 (see changes to road system superimposed on 1930 aerial in image 2 at right. NJDOT has constructed improvements to the system within the past year in furtherance of the Gateway Redevelopment Plan), the increased traffic to and from Philadelphia on the widened Admiral Wilson Boulevard and the competition from sprawling suburbs along Routes 70, 73, and 38 in Cherry Hill, Evesham and elsewhere, the area became largely bypassed and the retail buildings were largely modified for use by commercial businesses that could operate on smaller sites, albeit undersized for large truck loading and off-loading.

of an area undergoing redevelopment which has only the United Way building left, and a major employment center again. Blocks 1459, nucleus of a major effort to reconstitute the area as distress of the rest of the area, has stood alone excellent condition throughout the economic World Headquarters, which has been maintained in closure of Sears as the only real retail anchor for PDA between CSC and the City, are representative Building was demolished in 2008 pursuant to the against the tide of suburban sprawl and is now the the area. The presence of the Campbell Soup develop became the first to disintegrate, with the half of the 20th Century, the area which was last to With the overall decline of Camden over the second the dilapidated former Sears Tire and Battery 1464 which is now totally devold of buildings since

#### Description of Block 1463, Lot 1

The Sears Building and its former automobile service center have occupied Blocks 1463 and 1464 since the late 1920s (see Sanborns at right). According to the Tax Assessor's field cards, the original Sears building was constructed in 1927, which is supported by the historical Sanborn Maps at right. Also shown by the Sanborns was the expansion of the auto service center on Block 1464, which occurred in 1957, according to the field cards.

The Sanborn Maps provide a good illustration of how the introduction of the access ramps to Admiral Wilson Boulevard (called Bridge Boulevard in 1926) split up the blocks between 1950 and 1977 after the Sears Building and its auto service center were constructed. With the Sears Building situated so close to the entrance to the off-ramp (see image on page 9) and the building situated so close to the street (image 1, page 8), the vehicular circulation around the building is confusing and hazardous. The building continues to block sightlines for vehicles entering Admiral Wilson Boulevard from Memorial Avenue to vehicles entering from the Wright Avenue ramp and Mt. Ephraim Avenue. As a result, the future development potential of the Sears site is limited without being part of a larger redevelopment project that would enable additional changes to the vehicular circulation system to be addressed in coordination with the road improvements already implemented by NJDOT.

a cohesive office park rather than its current fragmented condition. This comprehensive redevelopment process started with the acquisition and demolition (image 4) of the dilapidated Sears Tire and Battery building (image 3 -1993) on Block 1464 and the similarly dilapidated former commercial laundry on Block 1459 by CSC as part of the implementation of the Gateway Redevelopment Plan. However, without a comprehensive plan that would enable the reconfiguration of Blocks 1457, 1458, 1459, 1463, 1464, 1465, 1466 and 1467 to fully address the inadequate and hazardous traffic patterns around the Sears site and complete the improvements already made to the previous one-way loop roads (see image 5 at right), the Wright Avenue Ramp to Admiral Wilson Boulevard and the elevated Flanders Avenue Ramp, the Sears Building is likely to remain isolated and unable to be integrated into the Gateway Office Park that will have to be planned around