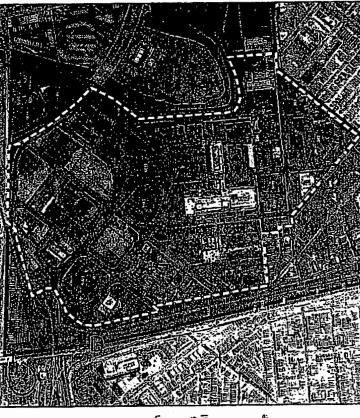

#### Proposed Amendment

The proposed Amendment to the Gateway Redevelopment Plan identifies BLOCK 1463, LOT 1 as necessary for acquisition. This Amendment will enable the successful integration of the former Sears site at its key location along the key frontage of the proposed Gateway Office Park Area at Admiral Wilson Boulevard. into the larger Gateway Office Park project (see map on preceding page).

#### Description of Study Area

The study area, known as "Gateway", is Census Tract 6002 in the City of Camden and is located near the center of Camden south of Admiral Wilson Boulevard. This area is bounded by Federal Street on the north: Atlantic Avenue on the south; Interstate 676 on the west; and the Cooper River, Walnut Street, and Haddon Avenue on the east. Gateway consists of 1,516 individual parcels, of which 504 (34%) of the parcels were not improved with a building. Besides the numerous blocks that are publicly owned (358, 360, 373, 375, 377, 384, 386, 392, 396, 405, 1432, 1446, 1454 and 1455), the entire study area is also characterized by privately owned and City-owned vacant lots scattered among lots with buildings so that approximately one in ten parcels in the study area is a social lot

The Study Area measures approximately 220 gross acres, excluding streets (calculated using GIS mapping)

or 0.34 square miles in size. The study area is characterized by predominantly commercial and industrial properties of varied sizes to the north of Pine Street. including Campbell Soup corporate headquarters, City of Camden Department of Public Works, and the former Sears and Roebuck Store. To the south of Pine Street, the study area is predominantly residential with mixed use buildings and rowhouses along Haddon, Kaighn and Mt. Ephraim Avenues and concentrations of rowhousing with some commercial properties and institutions, including several major church properties and Old Camden Cemetery.

The study area south of Pine Street is split by two rail lines, the PATCO High Speed Line to the east and a freight rail line to the west. The two rail lines converge at Route 676, the westerly edge of the Census Tract 6002 at South 10% Street and Mt Ephraim Avenue.