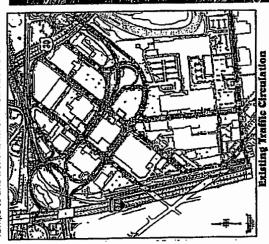

The state, city and county plan have already invested in new road improvements (see NJDOT map at right) and upgrades to the water and sewer service in the area.

The project will include the creation of multi-use public access trails and pathways and is a component of the

Camden County "Greenways" project, which includes a route through the project area along Pine Street and Une Street (see map at lower right).

The new CSC Employee Services building will be a LEEDcertified (Leadership in Energy and Environmental Design) "green" facility that will set the example for the redevelopment of the rest of the Office Park. Some of the environmental features in the new building will include energy efficient HVAC, water conservation. recycled building materials, and daylight harvesting techniques.