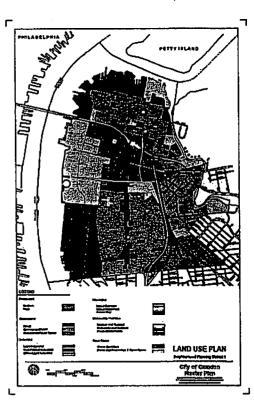

Gateway (Census Tract 6002) City of Camden

Camden County, New Jersey

July 23, 2009

Prepared by

&.CMX

David G. Roberts, AICP/PP, RLA, LEED®AP NV Professional Planner LI 003018

#### Table of Contents

| INTRODUCTION                                                                            | 1  |
|-----------------------------------------------------------------------------------------|----|
| PROPOSED AMENDMENT:                                                                     | 3  |
| DESCRIPTION OF STUDY AREA                                                               | 3  |
| DESCRIPTION OF REDEVELOPMENT PLAN                                                       | 4  |
| Description of Block 1463, Lot 1 Acquisition Constraints Financial Feasibility          | 9  |
| Affordable Housing Requirements (A-500)                                                 | 10 |
| Inventory of Affordable HousingPlan for the Provision of Affordable Replacement Housing | 10 |
| MASTER PLAN CONSISTENCY                                                                 | 13 |
| CONSISTENCY WITH OTHER PLANS                                                            | 14 |
| RELATIONSHIP TO LOCAL ZONING                                                            | 14 |
| CONCLUSION                                                                              | 14 |
| APPENDIX A - AMENDMENT TO ACQUISITION MAP                                               | 15 |

#### Proposed Amendment

The proposed Amendment to the Gateway Redevelopment Plan identifies BLOCK 1463, LOT 1 as necessary for acquisition. This Amendment will enable the successful integration of the former Sears site at its key location along the key frontage of the proposed Gateway Office Park Area at Admiral Wilson Boulevard. into the larger Gateway Office Park project (see map on preceding page).

#### Description of Study Area

The study area, known as "Gateway", is Census Tract 6002 in the City of Camden and is located near the center of Camden south of Admiral Wilson Boulevard. This area is bounded by Federal Street on the north: Atlantic Avenue on the south; Interstate 676 on the west; and the Cooper River, Walnut Street, and Haddon Avenue on the east. Gateway consists of 1,516 individual parcels, of which 504 (34%) of the parcels were not improved with a building. Besides the numerous blocks that are publicly owned (358, 360, 373, 375, 377, 384, 386, 392, 396, 405, 1432, 1446, 1454 and 1455), the entire study area is also characterized by privately owned and City-owned vacant lots scattered among lots with buildings so that approximately one in ten parcels in the study area is a social lot

The Study Area measures approximately 220 gross acres, excluding streets (calculated using GIS mapping)

or 0.34 square miles in size. The study area is characterized by predominantly commercial and industrial properties of varied sizes to the north of Pine Street. including Campbell Soup corporate headquarters, City of Camden Department of Public Works, and the former Sears and Roebuck Store. To the south of Pine Street, the study area is predominantly residential with mixed use buildings and rowhouses along Haddon, Kaighn and Mt. Ephraim Avenues and concentrations of rowhousing with some commercial properties and institutions, including several major church properties and Old Camden Cemetery.