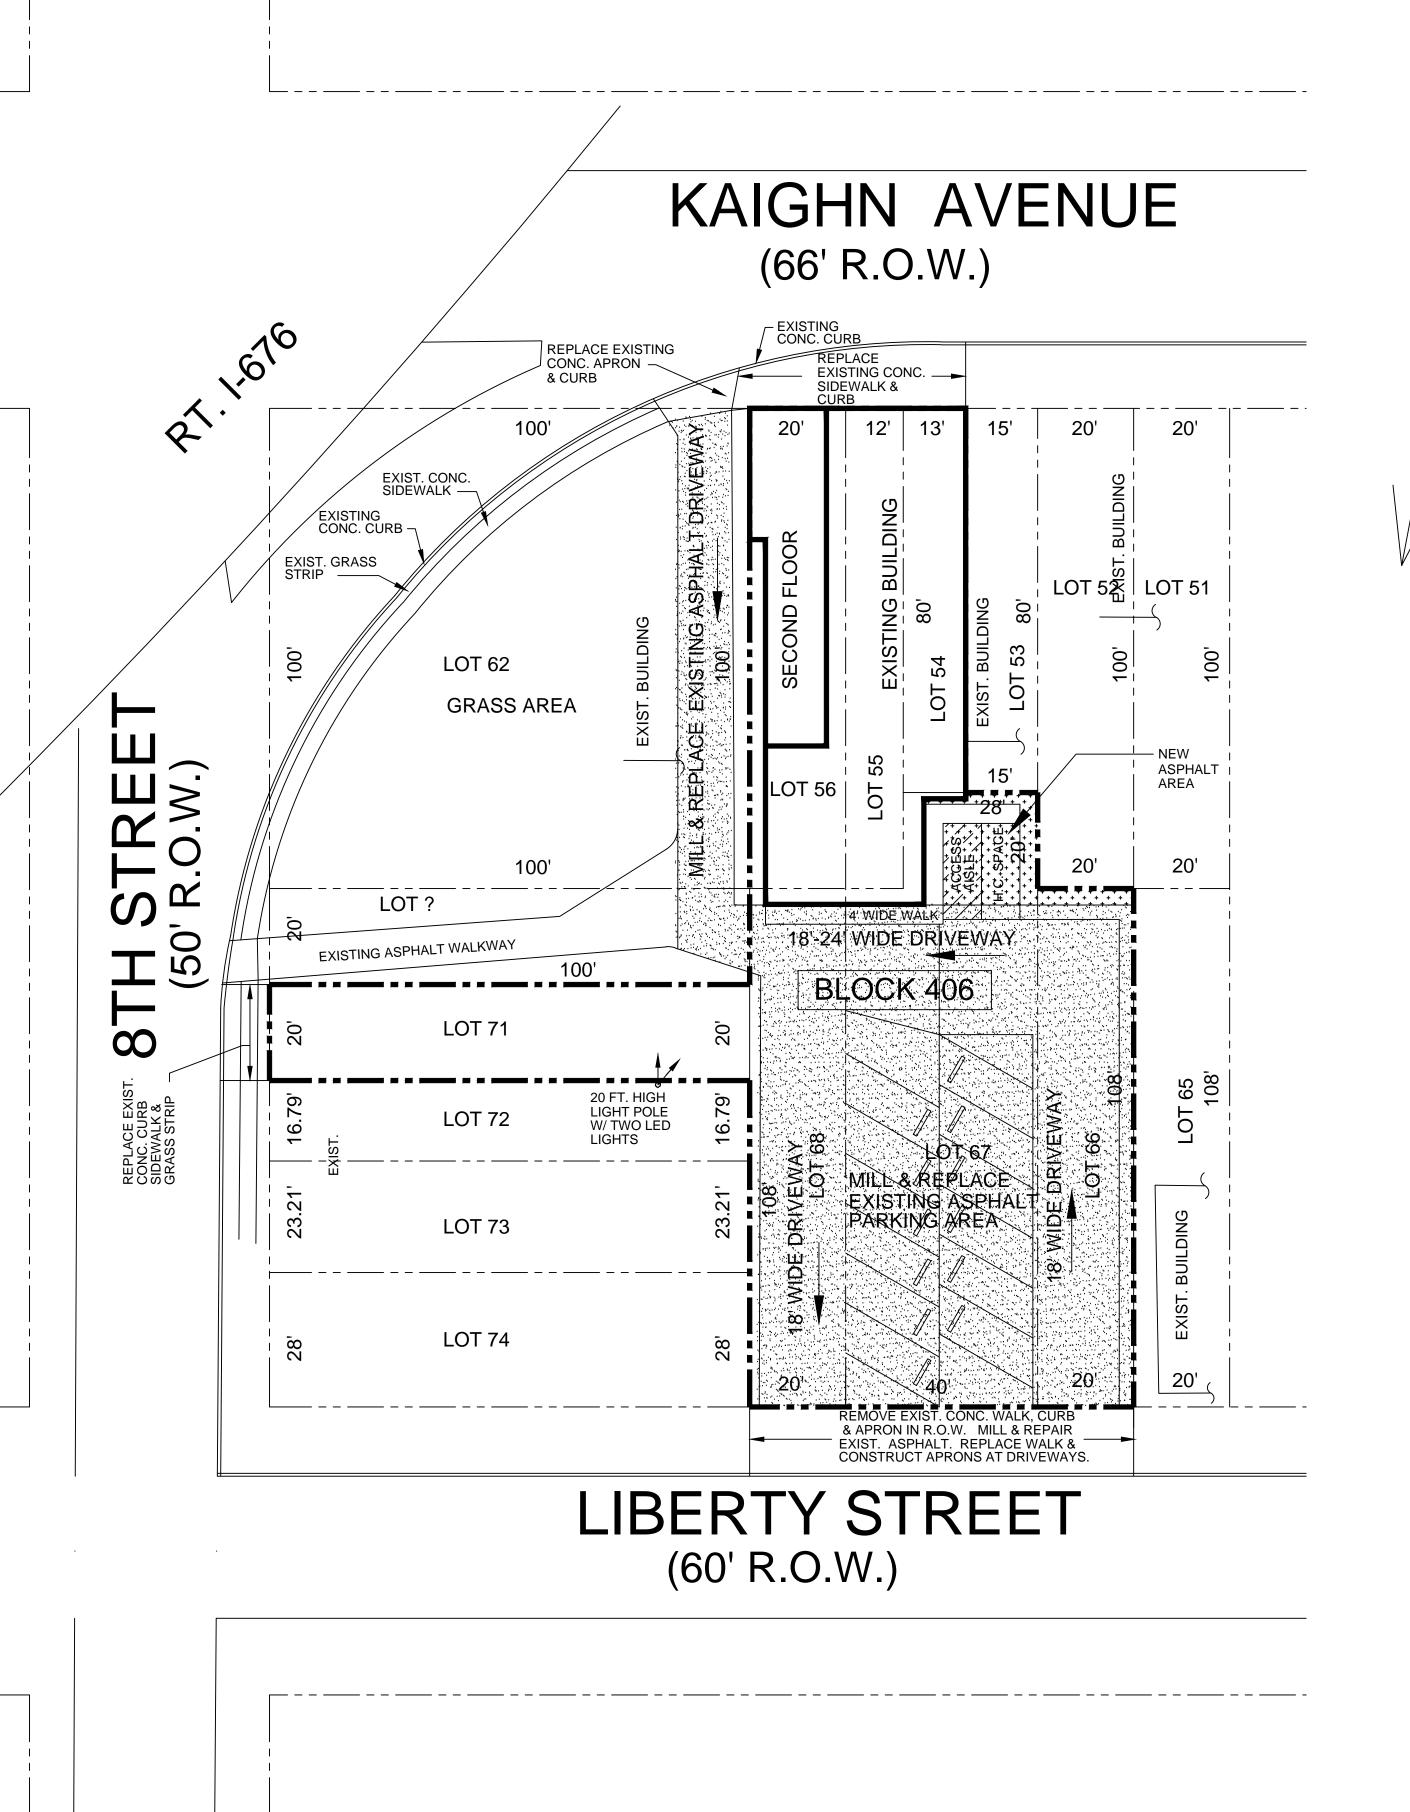

JOHN DONOVAN

NJ Prof. Land Surveyor # GS 30738

45.00' KAIGHN AVENUE (66.00' WIDE)

N85°00'00"E

LOT AREA = 15,440.00 SF

BEING LOTS 54, 55, 56, 66, 67, 69, & 71, BLOCK 406, CAMDEN CITY TAX MAP

SURVEY BASED ON DESCRIPTION PROVIDED; DB 12251, PG 171

SURVEY NOT INTNEDED TO GUARANTEE OWNERSHIP; A COMPLETE TITLE SEARCH IS RECOMMENDED

# DONOVAN LAND SURVEYING & PLANNING Surveyors

813 W. WOOD AVENUE SOMERDALE, NJ 08083 (856) 627-3550

Fax: (856) 627-0330

SURVEY OF PREMISES

812-814 KAIGHN AVENUE

SITUATE IN
CAMDEN CITY
CAMDEN COUNTY
NEW JERSEY

TO: RODNEY ROWAND

DATE: 2/6/23 SURVEY NO.

SCALE: 1"=40'
2302002

I, John Donovan, a New Jersey Licensed Land Surveyor, have prepared a land survey on the above mentioned site, and have found the conditions as shown, that can be seen, except such, easement that are not visible and in accordance with a description that has been furnished. This statement runs to the above-mentioned client and companies and this transaction only. All others relying on this survey must have express written permission from this surveyor.

NJ Prof. Land Surveyor # GS 30738 Prof. Planner #LI 04196

S85°00'00"W 80.00'

KAIGHN AVENUE (66.00' WIDE)

LOT AREA = 15,440.00 SF

BEING LOTS 54, 55, 56, 66, 67, 69, & 71, BLOCK 406, CAMDEN CITY TAX MAP

SURVEY BASED ON DESCRIPTION PROVIDED; DB 12251, PG 171