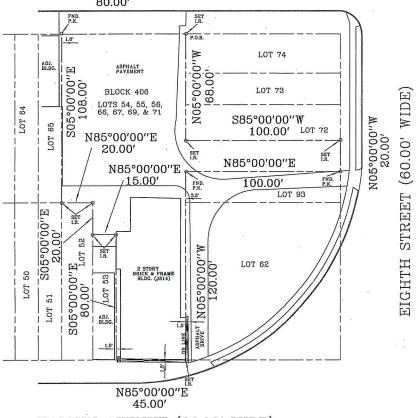

S85°00'00"W 80.00'

KAIGHN AVENUE (66.00' WIDE)

LOT AREA = 15,440.00 SF

BEING LOTS 54, 55, 56, 66, 67, 69, & 71, BLOCK 406, CAMDEN CITY TAX MAP

SURVEY BASED ON DESCRIPTION PROVIDED; DB 12251, PG 171

SURVEY NOT INTNEDED TO GUARANTEE OWNERSHIP; A COMPLETE TITLE SEARCH IS RECOMMENDED

DONOVAN

LAND SURVEYING & PLANNING

SURVEYORS

813 W. WOOD AVENUE SOMERDALE, NJ 08083 (856) 627-3550 Fax: (856) 627-0330

DonovanSurveyors@comcast.net

SURVEY OF PREMISES
812-814 KAIGHN AVENUE

SITUATE IN
CAMDEN CITY
CAMDEN COUNTY
NEW JERSEY

TO: RODNEY ROWAND

| v | DATE:    | 2/6/23  | SURVEY NO |
|---|----------|---------|-----------|
|   | SCALE:   | 1''=40' | 2302002   |
| Ė | DRN. BY. | B.H.    | 5505005   |

I, John Donovan, a New Jersey Licensed Land Surveyor, have prepared a land survey on the above mentioned site, and have found the conditions as shown, that can be seen, except such essement that are not visible and in accordance with a description that has been furnished. This statement runs to the above-mentioned client and companies and this transaction only. All others relying on this survey must have express written permission from this surveyor.

JOHN DONOVAN

NJ Prof. Land Surveyor # GS 30738 Prof. Planner #LI 04196