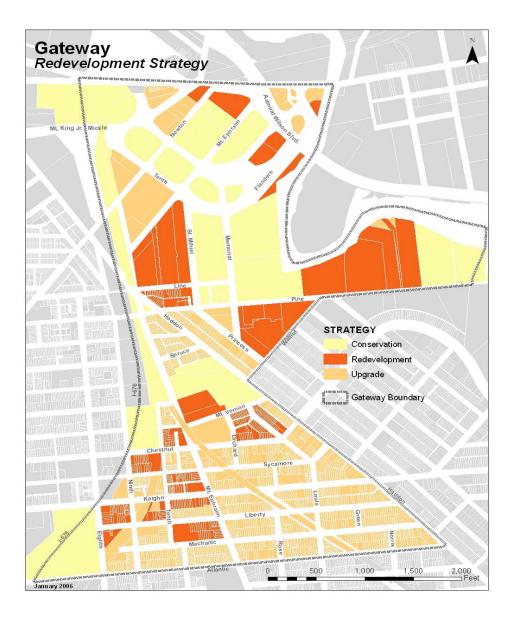

#### Proposed Amendment

The proposed Amendment to the Gateway Redevelopment Plan identifies BLOCK 1463, LOT 1 as necessary for acquisition. This Amendment will enable the successful integration of the former Sears site at its key location along the key frontage of the proposed Gateway Office Park Area at Admiral Wilson Boulevard. into the larger Gateway Office Park project (see map on preceding page).

#### Description of Study Area

The study area, known as "Gateway", is Census Tract 6002 in the City of Camden and is located near the center of Camden south of Admiral Wilson Boulevard. This area is bounded by Federal Street on the north: Atlantic Avenue on the south; Interstate 676 on the west; and the Cooper River, Walnut Street, and Haddon Avenue on the east. Gateway consists of 1,516 individual parcels, of which 504 (34%) of the parcels were not improved with a building. Besides the numerous blocks that are publicly owned (358, 360, 373, 375, 377, 384, 386, 392, 396, 405, 1432, 1446, 1454 and 1455), the entire study area is also characterized by privately owned and City-owned vacant lots scattered among lots with buildings so that approximately one in ten parcels in the study area is a social lot

The Study Area measures approximately 220 gross acres, excluding streets (calculated using GIS mapping)

or 0.34 square miles in size. The study area is characterized by predominantly commercial and industrial properties of varied sizes to the north of Pine Street. including Campbell Soup corporate headquarters, City of Camden Department of Public Works, and the former Sears and Roebuck Store. To the south of Pine Street, the study area is predominantly residential with mixed use buildings and rowhouses along Haddon, Kaighn and Mt. Ephraim Avenues and concentrations of rowhousing with some commercial properties and institutions, including several major church properties and Old Camden Cemetery.