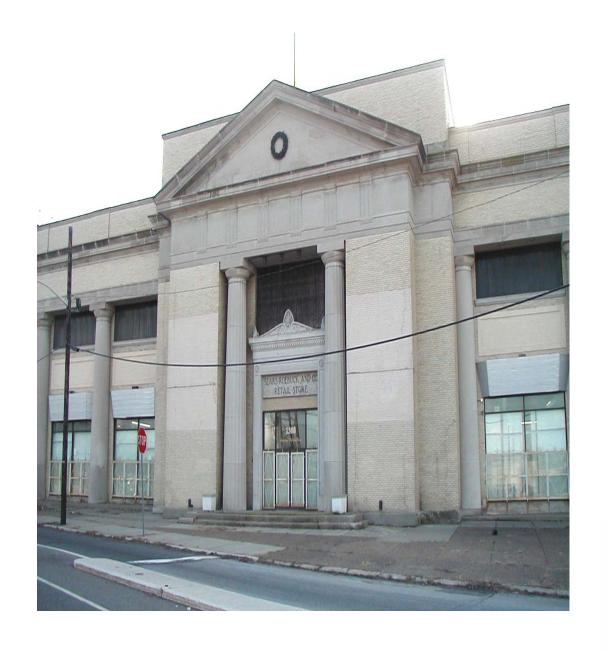

#### Proposed Amendment

The proposed Amendment to the Gateway Redevelopment Plan identifies BLOCK 1463, LOT 1 as necessary for acquisition. This Amendment will enable the successful integration of the former Sears site at its key location along the key frontage of the proposed Gateway Office Park Area at Admiral Wilson Boulevard. into the larger Gateway Office Park project (see map on preceding page).

In contrast to the thriving neighborhood south of Pine Street and along Haddon and Mt Ephraim Avenues, the area north of Line Street was largely undeveloped until the middle of the 20th Century (see image 1 at right), and emerged along with the increasing affordability of the automobile as a series of auto-related retail uses, including auto dealerships, repair garages (Block 1458), the Robert Hall clothing store (Block 1458, Lt 13) and, of course, the Sears and Roebuck department store on Block 1463 with its auto service center on Block 1464. However, the need to retrofit the original street grid with the construction of Admiral Wilson Boulevard as the prinnary traffic conduit to the Benjannin Franklin Bridge

#### Description of Block 1463, Lot 1

The Sears Building and its former automobile service center have occupied Blocks 1463 and 1464 since the late 1920s (see Sanborns at right). According to the Tax Assessor's field cards, the original Sears building was constructed in 1927, which is supported by the historical Sanborn Maps at right. Also shown by the Sanborns was the expansion of the auto service center on Block 1464, which occurred in 1957, according to the field cards.

The Sanborn Maps provide a good illustration of how the introduction of the access ramps to Admiral Wilson Boulevard (called Bridge Boulevard in 1926) split up the blocks between 1950 and 1977 after the Sears Building and its auto service center were constructed. With the Sears Building situated so close to the entrance to the off-ramp (see image on page 9) and the building situated so close to the street (image 1, page 8), the vehicular circulation around the building is confusing and hazardous. The building continues to block sightlines for vehicles entering Admiral Wilson Boulevard from Memorial Avenue to vehicles entering from the Wright Avenue ramp and Mt. Ephraim Avenue. As a result, the future development potential of the Sears site is limited without being part of a larger redevelopment project that would enable additional changes to the vehicular circulation system to be addressed in coordination with the road improvements already implemented by NJDOT.

The Sears building has been acquired and the new owner has indicated an intention to convert it to a variety

of different alternative uses over the past 18 months, ranging from offices and retail or light industrial uses for multiple tenants, to warehousing, or, most recently, a "data center". However, its obsolete arrangement with the main building at one end of an elongated block and the surface parking at the other end, rather than distributed around the building to minimize the walking distance to the entrance, will make it difficult to market the building for anything other than marginal quality tenants.