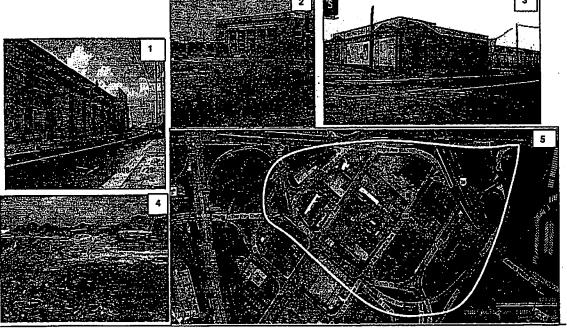

In contrast to the thriving neighborhood south of Pine Street and along Haddon and Mt Ephraim Avenues, the area north of Line Street was largely undeveloped until the middle of the 20th Century (see image 1 at right), and emerged along with the increasing affordability of the automobile as a series of auto-related retail uses, including auto dealerships, repair garages (Block 1458), the Robert Hall clothing store (Block 1458, Lt 13) and, of course, the Sears and Roebuck department store on Block 1463 with its auto service center on Block 1464. However, the need to retrofit the original street grid with the construction of Admiral Wilson Boulevard as the prinnary traffic conduit to the Benjannin Franklin Bridge

(constructed in 1926) created a convoluted system of one way ramps and loop streets that divided up the once larger blocks by 1950 (see changes to road system superimposed on 1930 aerial in image 2 at right. NJDOT has constructed improvements to the system within the past year in furtherance of the Gateway Redevelopment Plan), the increased traffic to and from Philadelphia on the widened Admiral Wilson Boulevard and the competition from sprawling suburbs along Routes 70, 73, and 38 in Cherry Hill, Evesham and elsewhere, the area became largely bypassed and the retail buildings were largely modified for use by commercial businesses that could operate on smaller sites, albeit undersized for large truck loading and off-loading.

of an area undergoing redevelopment which has only the United Way building left, and a major employment center again. Blocks 1459, nucleus of a major effort to reconstitute the area as distress of the rest of the area, has stood alone excellent condition throughout the economic World Headquarters, which has been maintained in closure of Sears as the only real retail anchor for PDA between CSC and the City, are representative Building was demolished in 2008 pursuant to the against the tide of suburban sprawl and is now the the area. The presence of the Campbell Soup develop became the first to disintegrate, with the half of the 20th Century, the area which was last to With the overall decline of Camden over the second the dilapidated former Sears Tire and Battery 1464 which is now totally devold of buildings since

#### Description of Block 1463, Lot 1

The Sears Building and its former automobile service center have occupied Blocks 1463 and 1464 since the late 1920s (see Sanborns at right). According to the Tax Assessor's field cards, the original Sears building was constructed in 1927, which is supported by the historical Sanborn Maps at right. Also shown by the Sanborns was the expansion of the auto service center on Block 1464, which occurred in 1957, according to the field cards.

The Sanborn Maps provide a good illustration of how the introduction of the access ramps to Admiral Wilson Boulevard (called Bridge Boulevard in 1926) split up the blocks between 1950 and 1977 after the Sears Building and its auto service center were constructed. With the Sears Building situated so close to the entrance to the off-ramp (see image on page 9) and the building situated so close to the street (image 1, page 8), the vehicular circulation around the building is confusing and hazardous. The building continues to block sightlines for vehicles entering Admiral Wilson Boulevard from Memorial Avenue to vehicles entering from the Wright Avenue ramp and Mt. Ephraim Avenue. As a result, the future development potential of the Sears site is limited without being part of a larger redevelopment project that would enable additional changes to the vehicular circulation system to be addressed in coordination with the road improvements already implemented by NJDOT.

a cohesive office park rather than its current fragmented condition. This comprehensive redevelopment process started with the acquisition and demolition (image 4) of the dilapidated Sears Tire and Battery building (image 3 -1993) on Block 1464 and the similarly dilapidated former commercial laundry on Block 1459 by CSC as part of the implementation of the Gateway Redevelopment Plan. However, without a comprehensive plan that would enable the reconfiguration of Blocks 1457, 1458, 1459, 1463, 1464, 1465, 1466 and 1467 to fully address the inadequate and hazardous traffic patterns around the Sears site and complete the improvements already made to the previous one-way loop roads (see image 5 at right), the Wright Avenue Ramp to Admiral Wilson Boulevard and the elevated Flanders Avenue Ramp, the Sears Building is likely to remain isolated and unable to be integrated into the Gateway Office Park that will have to be planned around