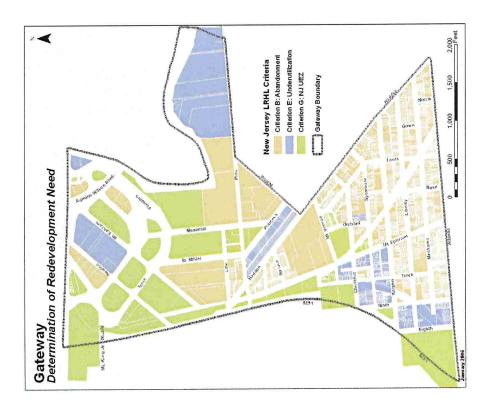

#### Proposed Amendment

The proposed Amendment to the Gateway Redevelopment Plan identifies BLOCK 1463, LOT 1 as necessary for acquisition. This Amendment will enable the successful integration of the former Sears site at its key location along the key frontage of the proposed Gateway Office Park Area at Admiral Wilson Boulevard. into the larger Gateway Office Park project (see map on preceding page).

#### Description of Study Area

The study area, known as "Gateway", is Census Tract 6002 in the City of Camden and is located near the center of Camden south of Admiral Wilson Boulevard. This area is bounded by Federal Street on the north: Atlantic Avenue on the south; Interstate 676 on the west; and the Cooper River, Walnut Street, and Haddon Avenue on the east. Gateway consists of 1,516 individual parcels, of which 504 (34%) of the parcels were not improved with a building. Besides the numerous blocks that are publicly owned (358, 360, 373, 375, 377, 384, 386, 392, 396, 405, 1432, 1446, 1454 and 1455), the entire study area is also characterized by privately owned and City-owned vacant lots scattered among lots with buildings so that approximately one in ten parcels in the study area is a social lot