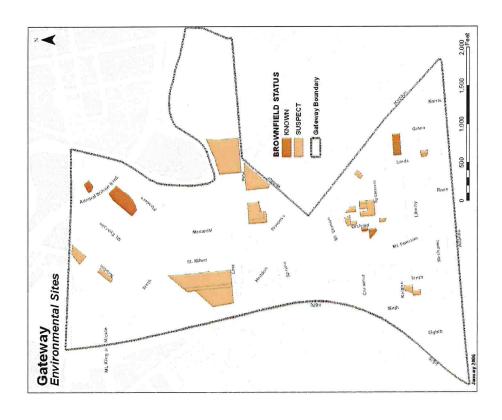

In addition, the NJDEP recently issued a Notice of Deficiency to the owner of the Sears site due to the six underground storage tanks (USTs) located on the site. These USTs were identified in a Preliminary Assessment/Site Investigation commissioned by CSC after the acquisition of the property by the current owner.