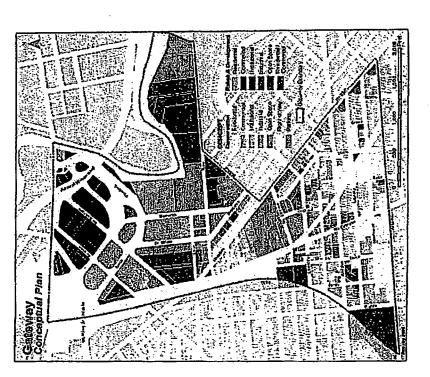

#### Proposed Amendment

The proposed Amendment to the Gateway Redevelopment Plan identifies BLOCK 1463, LOT 1 as necessary for acquisition. This Amendment will enable the successful integration of the former Sears site at its key location along the key frontage of the proposed Gateway Office Park Area at Admiral Wilson Boulevard. into the larger Gateway Office Park project (see map on preceding page).

#### Description of Study Area

The study area, known as "Gateway", is Census Tract 6002 in the City of Camden and is located near the center of Camden south of Admiral Wilson Boulevard. This area is bounded by Federal Street on the north: Atlantic Avenue on the south; Interstate 676 on the west; and the Cooper River, Walnut Street, and Haddon Avenue on the east. Gateway consists of 1,516 individual parcels, of which 504 (34%) of the parcels were not improved with a building. Besides the numerous blocks that are publicly owned (358, 360, 373, 375, 377, 384, 386, 392, 396, 405, 1432, 1446, 1454 and 1455), the entire study area is also characterized by privately owned and City-owned vacant lots scattered among lots with buildings so that approximately one in ten parcels in the study area is a social lot

The Study Area measures approximately 220 gross acres, excluding streets (calculated using GIS mapping)

or 0.34 square miles in size. The study area is characterized by predominantly commercial and industrial properties of varied sizes to the north of Pine Street. including Campbell Soup corporate headquarters, City of Camden Department of Public Works, and the former Sears and Roebuck Store. To the south of Pine Street, the study area is predominantly residential with mixed use buildings and rowhouses along Haddon, Kaighn and Mt. Ephraim Avenues and concentrations of rowhousing with some commercial properties and institutions, including several major church properties and Old Camden Cemetery.