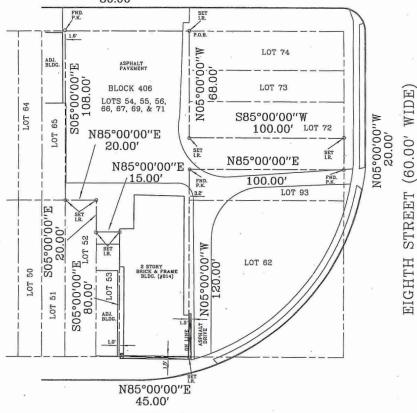

S85°00'00"W 80.00'

KAIGHN AVENUE (66.00' WIDE)

LOT AREA = 15,440.00 SF

BEING LOTS 54, 55, 56, 66, 67, 69, & 71, BLOCK 406, CAMDEN CITY TAX MAP

SURVEY BASED ON DESCRIPTION PROVIDED; DB 12251, PG 171

SURVEY NOT INTNEDED TO GUARANTEE OWNERSHIP; A COMPLETE TITLE SEARCH IS RECOMMENDED

DONOVAN

LAND SURVEYING & PLANNING

SURVEYORS

813 W. WOOD AVENUE SOMERDALE, NJ 08083 (856) 627-3550 Fax: (856) 627-0330

DonovanSurveyors@comcast.net

SURVEY OF PREMISES
812-814 KAIGHN AVENUE

SITUATE IN
CAMDEN CITY
CAMDEN COUNTY
NEW JERSEY

JOHN DONOVAN

NJ Prof. Land Surveyor # GS 30738

45.00' KAIGHN AVENUE (66.00' WIDE)

N85°00'00"E

LOT AREA = 15,440.00 SF

BEING LOTS 54, 55, 56, 66, 67, 69, & 71, BLOCK 406, CAMDEN CITY TAX MAP

SURVEY BASED ON DESCRIPTION PROVIDED; DB 12251, PG 171

SURVEY NOT INTNEDED TO GUARANTEE OWNERSHIP; A COMPLETE TITLE SEARCH IS RECOMMENDED

# DONOVAN LAND SURVEYING & PLANNING Surveyors

813 W. WOOD AVENUE SOMERDALE, NJ 08083 (856) 627-3550

Fax: (856) 627-0330

SURVEY OF PREMISES

812-814 KAIGHN AVENUE

SITUATE IN
CAMDEN CITY
CAMDEN COUNTY
NEW JERSEY

NJ Prof. Land Surveyor # GS 30738 Prof. Planner #LI 04196

S85°00'00"W 80.00'

KAIGHN AVENUE (66.00' WIDE)

LOT AREA = 15,440.00 SF

BEING LOTS 54, 55, 56, 66, 67, 69, & 71, BLOCK 406, CAMDEN CITY TAX MAP

SURVEY BASED ON DESCRIPTION PROVIDED; DB 12251, PG 171

SURVEY NOT INTNEDED TO GUARANTEE OWNERSHIP, A COMPLETE TITLE SEARCH IS RECOMMENDED

# DONOVAN Surveyors

813 W. WOOD AVENUE SOMERDALE, NJ 08083 (856) 627-3550 Fax: (856) 627-0330

812-814 KAIGHN AVENUE

SURVEY OF PREMISES

SITUATE IN CAMDEN CITY CAMDEN COUNTY NEW JERSEY

DonovanSurveyors@comcast.net

2/6/23 SURVEY NO. 2302002

S85°00′00′′W 80.00′

KAIGHN AVENUE (66.00' WIDE)

LOT AREA = 15,440.00 SF

BEING LOTS 54, 55, 56, 66, 67, 69, & 71, BLOCK 406, CAMDEN CITY TAX MAP

SURVEY BASED ON DESCRIPTION PROVIDED; DB 12251, PG 171

SURVEY NOT INTNEDED TO GUARANTEE OWNERSHIP; A COMPLETE TITLE SEARCH IS RECOMMENDED

DONOVAN

LAND SURVEYING & PLANNING

Surveyors

813 W. WOOD AVENUE SOMERDALE, NJ 08083 (856) 627-3550 Fax: (856) 627-0330

DonovanSurveyors@comcast.net

SURVEY OF PREMISES

812-814 KAIGHN AVENUE

SITUATE IN

CAMDEN CITY

CAMDEN COUNTY

NEW JERSEY

TO: RODNEY ROWAND

DATE: 2/6/23
SCALE: 1"=40"