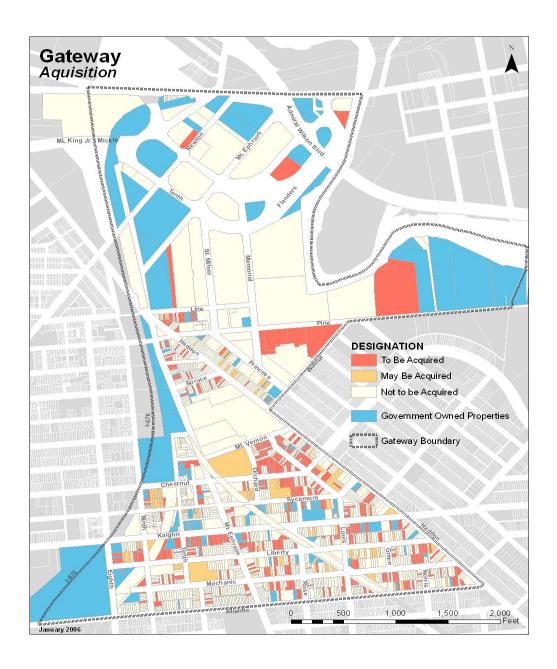

#### Proposed Amendment

The proposed Amendment to the Gateway Redevelopment Plan identifies BLOCK 1463, LOT 1 as necessary for acquisition. This Amendment will enable the successful integration of the former Sears site at its key location along the key frontage of the proposed Gateway Office Park Area at Admiral Wilson Boulevard. into the larger Gateway Office Park project (see map on preceding page).

#### Description of Study Area

The study area, known as "Gateway", is Census Tract 6002 in the City of Camden and is located near the center of Camden south of Admiral Wilson Boulevard. This area is bounded by Federal Street on the north: Atlantic Avenue on the south; Interstate 676 on the west; and the Cooper River, Walnut Street, and Haddon Avenue on the east. Gateway consists of 1,516 individual parcels, of which 504 (34%) of the parcels were not improved with a building. Besides the numerous blocks that are publicly owned (358, 360, 373, 375, 377, 384, 386, 392, 396, 405, 1432, 1446, 1454 and 1455), the entire study area is also characterized by privately owned and City-owned vacant lots scattered among lots with buildings so that approximately one in ten parcels in the study area is a social lot