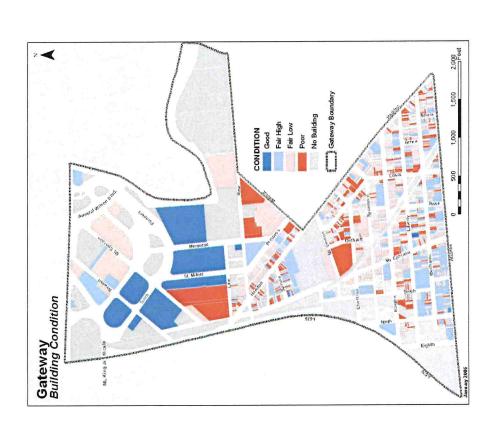

#### Description of Study Area

The study area, known as "Gateway", is Census Tract 6002 in the City of Camden and is located near the center of Camden south of Admiral Wilson Boulevard. This area is bounded by Federal Street on the north: Atlantic Avenue on the south; Interstate 676 on the west; and the Cooper River, Walnut Street, and Haddon Avenue on the east. Gateway consists of 1,516 individual parcels, of which 504 (34%) of the parcels were not improved with a building. Besides the numerous blocks that are publicly owned (358, 360, 373, 375, 377, 384, 386, 392, 396, 405, 1432, 1446, 1454 and 1455), the entire study area is also characterized by privately owned and City-owned vacant lots scattered among lots with buildings so that approximately one in ten parcels in the study area is a social lot

The Study Area measures approximately 220 gross acres, excluding streets (calculated using GIS mapping)

or 0.34 square miles in size. The study area is characterized by predominantly commercial and industrial properties of varied sizes to the north of Pine Street. including Campbell Soup corporate headquarters, City of Camden Department of Public Works, and the former Sears and Roebuck Store. To the south of Pine Street, the study area is predominantly residential with mixed use buildings and rowhouses along Haddon, Kaighn and Mt. Ephraim Avenues and concentrations of rowhousing with some commercial properties and institutions, including several major church properties and Old Camden Cemetery.