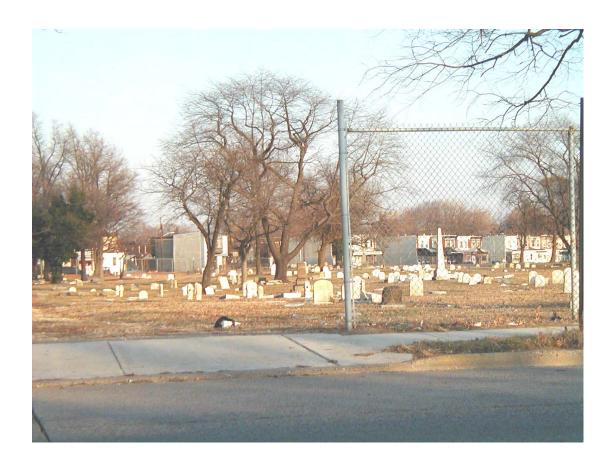

The Study Area measures approximately 220 gross acres, excluding streets (calculated using GIS mapping)

or 0.34 square miles in size. The study area is characterized by predominantly commercial and industrial properties of varied sizes to the north of Pine Street. including Campbell Soup corporate headquarters, City of Camden Department of Public Works, and the former Sears and Roebuck Store. To the south of Pine Street, the study area is predominantly residential with mixed use buildings and rowhouses along Haddon, Kaighn and Mt. Ephraim Avenues and concentrations of rowhousing with some commercial properties and institutions, including several major church properties and Old Camden Cemetery.