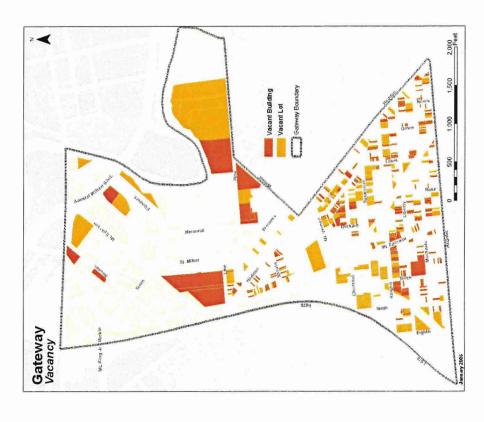

#### Description of Study Area

The study area, known as "Gateway", is Census Tract 6002 in the City of Camden and is located near the center of Camden south of Admiral Wilson Boulevard. This area is bounded by Federal Street on the north: Atlantic Avenue on the south; Interstate 676 on the west; and the Cooper River, Walnut Street, and Haddon Avenue on the east. Gateway consists of 1,516 individual parcels, of which 504 (34%) of the parcels were not improved with a building. Besides the numerous blocks that are publicly owned (358, 360, 373, 375, 377, 384, 386, 392, 396, 405, 1432, 1446, 1454 and 1455), the entire study area is also characterized by privately owned and City-owned vacant lots scattered among lots with buildings so that approximately one in ten parcels in the study area is a social lot