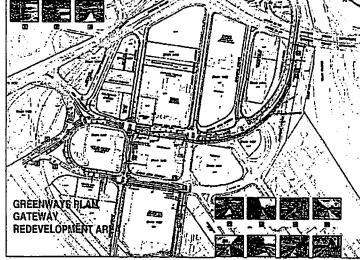

The state, city and county plan have already invested in new road improvements (see NJDOT map at right) and upgrades to the water and sewer service in the area.

The project will include the creation of multi-use public access trails and pathways and is a component of the

Camden County "Greenways" project, which includes a route through the project area along Pine Street and Une Street (see map at lower right).

The new CSC Employee Services building will be a LEEDcertified (Leadership in Energy and Environmental Design) "green" facility that will set the example for the redevelopment of the rest of the Office Park. Some of the environmental features in the new building will include energy efficient HVAC, water conservation. recycled building materials, and daylight harvesting techniques.