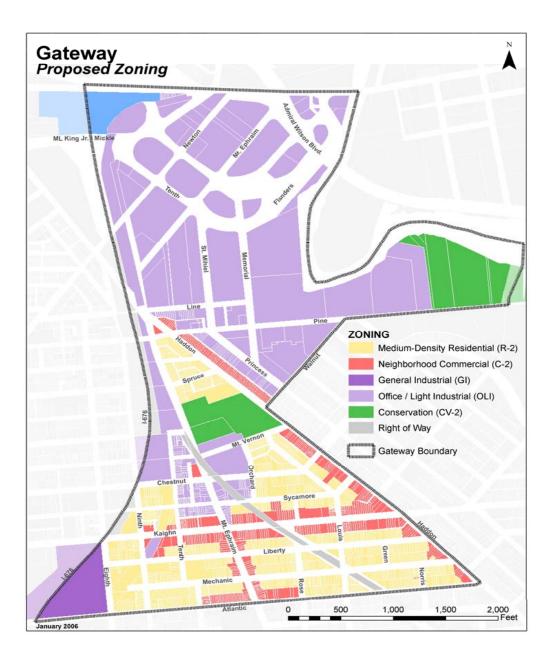

#### 40A:12A-7. Adoption of redevelopment plan (excerpted from the Local Redevelopment & Housing Law)

- "7. a. No redevelopment project shall be undertaken or carried out except in accordance with a redevelopment plan adopted by ordinance of the municipal governing body, upon its finding that the specifically delineated project area is located in an area in need of redevelopment or in an area in need of rehabilitation, or in both, according to criteria set forth in section 5 or section 14 of P.L. 1992, c.79 (C.40A:12A-5 or 40A:12A-14), as appropriate. The plan shall include an outline for the planning, development, redevelopment, or rehabilitation of the project area sufficient to indicate:
- (1) Its relationship to definite local objectives as to appropriate land uses, density of population, and improved traffic and public transportation, public utilities, recreational and community facilities and other public improvements.
- (2) Proposed land uses and building requirements in the project area.
- (3) Adequate provision for the temporary and permanent relocation, as necessary, of residents in the project area, including an estimate of the extent to which decent, safe and sanitary dwelling units affordable to displaced residents will be available to them in the existing local housing market.
- (4) An identification of any property within the redevelopment area which is proposed to be acquired in accordance with the redevelopment plan.
- (5) Any significant relationship of the redevelopment plan to (a) the master plans of contiguous municipalities. (b) the master plan of the county in which the municipality is located, and (c) the State Development and Redevelopment Plan adopted pursuant to the "State Planning Act." P.L. 1985, c.398 (C.52:18A-196 et al.).
- b. A redevelopment plan may include the provision of affordable housing in accordance with the "Fair Housing Act," P.L. 1985, c.222 (C.52:27D-301 et al.) and the housing element of the municipal master plan.
- c. The redevelopment plan shall describe its relationship to pertinent municipal development regulations as defined in the "Municipal Land Use Law," P.L.1975, c.291 (C.40:55D-1 et seq.). The redevelopment plan shall supersede applicable provisions of the development regulations of the municipality or constitute an overlay zoning district within the redevelopment area. When the redevelopment plan supersedes any provision of the development regulations, the ordinance adopting the redevelopment plan shall contain an explicit amendment to the zoning district map included in the zoning ordinance. The zoning district map as amended shall indicate the redevelopment area to which the redevelopment plan applies.
- d. All provisions of the redevelopment plan shall be either substantially consistent with the municipal master plan or designed to effectuate the master plan; but the municipal governing body may adopt a redevelopment plan which is inconsistent with or not designed to effectuate the master plan by affirmative vote of a majority of its full authorized membership with the reasons for so acting set forth in the redevelopment plan."

#### Proposed Amendment

The proposed Amendment to the Gateway Redevelopment Plan identifies BLOCK 1463, LOT 1 as necessary for acquisition. This Amendment will enable the successful integration of the former Sears site at its key location along the key frontage of the proposed Gateway Office Park Area at Admiral Wilson Boulevard. into the larger Gateway Office Park project (see map on preceding page).

#### Description of Study Area

The study area, known as "Gateway", is Census Tract 6002 in the City of Camden and is located near the center of Camden south of Admiral Wilson Boulevard. This area is bounded by Federal Street on the north: Atlantic Avenue on the south; Interstate 676 on the west; and the Cooper River, Walnut Street, and Haddon Avenue on the east. Gateway consists of 1,516 individual parcels, of which 504 (34%) of the parcels were not improved with a building. Besides the numerous blocks that are publicly owned (358, 360, 373, 375, 377, 384, 386, 392, 396, 405, 1432, 1446, 1454 and 1455), the entire study area is also characterized by privately owned and City-owned vacant lots scattered among lots with buildings so that approximately one in ten parcels in the study area is a social lot

The Study Area measures approximately 220 gross acres, excluding streets (calculated using GIS mapping)

or 0.34 square miles in size. The study area is characterized by predominantly commercial and industrial properties of varied sizes to the north of Pine Street. including Campbell Soup corporate headquarters, City of Camden Department of Public Works, and the former Sears and Roebuck Store. To the south of Pine Street, the study area is predominantly residential with mixed use buildings and rowhouses along Haddon, Kaighn and Mt. Ephraim Avenues and concentrations of rowhousing with some commercial properties and institutions, including several major church properties and Old Camden Cemetery.