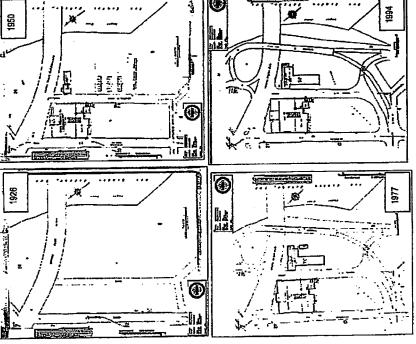

In contrast to the thriving neighborhood south of Pine Street and along Haddon and Mt Ephraim Avenues, the area north of Line Street was largely undeveloped until the middle of the 20th Century (see image 1 at right), and emerged along with the increasing affordability of the automobile as a series of auto-related retail uses, including auto dealerships, repair garages (Block 1458), the Robert Hall clothing store (Block 1458, Lt 13) and, of course, the Sears and Roebuck department store on Block 1463 with its auto service center on Block 1464. However, the need to retrofit the original street grid with the construction of Admiral Wilson Boulevard as the prinnary traffic conduit to the Benjannin Franklin Bridge

(constructed in 1926) created a convoluted system of one way ramps and loop streets that divided up the once larger blocks by 1950 (see changes to road system superimposed on 1930 aerial in image 2 at right. NJDOT has constructed improvements to the system within the past year in furtherance of the Gateway Redevelopment Plan), the increased traffic to and from Philadelphia on the widened Admiral Wilson Boulevard and the competition from sprawling suburbs along Routes 70, 73, and 38 in Cherry Hill, Evesham and elsewhere, the area became largely bypassed and the retail buildings were largely modified for use by commercial businesses that could operate on smaller sites, albeit undersized for large truck loading and off-loading.

The Sanborn Maps provide a good illustration of how the introduction of the access ramps to Admiral Wilson Boulevard (called Bridge Boulevard in 1926) split up the blocks between 1950 and 1977 after the Sears Building and its auto service center were constructed. With the Sears Building situated so close to the entrance to the off-ramp (see image on page 9) and the building situated so close to the street (image 1, page 8), the vehicular circulation around the building is confusing and hazardous. The building continues to block sightlines for vehicles entering Admiral Wilson Boulevard from Memorial Avenue to vehicles entering from the Wright Avenue ramp and Mt. Ephraim Avenue. As a result, the future development potential of the Sears site is limited without being part of a larger redevelopment project that would enable additional changes to the vehicular circulation system to be addressed in coordination with the road improvements already implemented by NJDOT.