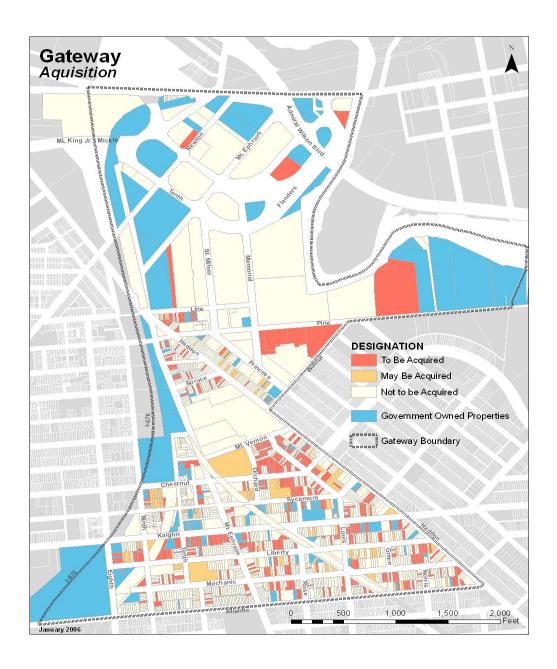

#### Proposed Amendment

The proposed Amendment to the Gateway Redevelopment Plan identifies BLOCK 1463, LOT 1 as necessary for acquisition. This Amendment will enable the successful integration of the former Sears site at its key location along the key frontage of the proposed Gateway Office Park Area at Admiral Wilson Boulevard. into the larger Gateway Office Park project (see map on preceding page).

#### Description of Study Area

The study area, known as "Gateway", is Census Tract 6002 in the City of Camden and is located near the center of Camden south of Admiral Wilson Boulevard. This area is bounded by Federal Street on the north: Atlantic Avenue on the south; Interstate 676 on the west; and the Cooper River, Walnut Street, and Haddon Avenue on the east. Gateway consists of 1,516 individual parcels, of which 504 (34%) of the parcels were not improved with a building. Besides the numerous blocks that are publicly owned (358, 360, 373, 375, 377, 384, 386, 392, 396, 405, 1432, 1446, 1454 and 1455), the entire study area is also characterized by privately owned and City-owned vacant lots scattered among lots with buildings so that approximately one in ten parcels in the study area is a social lot

The Study Area measures approximately 220 gross acres, excluding streets (calculated using GIS mapping)

or 0.34 square miles in size. The study area is characterized by predominantly commercial and industrial properties of varied sizes to the north of Pine Street. including Campbell Soup corporate headquarters, City of Camden Department of Public Works, and the former Sears and Roebuck Store. To the south of Pine Street, the study area is predominantly residential with mixed use buildings and rowhouses along Haddon, Kaighn and Mt. Ephraim Avenues and concentrations of rowhousing with some commercial properties and institutions, including several major church properties and Old Camden Cemetery.