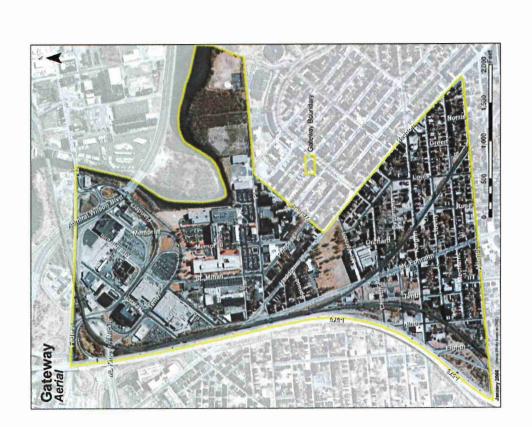

Gateway (Census Tract 6002) City of Camden

Camden County, New Jersey

July 23, 2009

Prepared by

&.CMX

David G. Roberts, AICP/PP, RLA, LEED®AP NV Professional Planner LI 003018

#### Proposed Amendment

The proposed Amendment to the Gateway Redevelopment Plan identifies BLOCK 1463, LOT 1 as necessary for acquisition. This Amendment will enable the successful integration of the former Sears site at its key location along the key frontage of the proposed Gateway Office Park Area at Admiral Wilson Boulevard. into the larger Gateway Office Park project (see map on preceding page).

#### Description of Study Area

The study area, known as "Gateway", is Census Tract 6002 in the City of Camden and is located near the center of Camden south of Admiral Wilson Boulevard. This area is bounded by Federal Street on the north: Atlantic Avenue on the south; Interstate 676 on the west; and the Cooper River, Walnut Street, and Haddon Avenue on the east. Gateway consists of 1,516 individual parcels, of which 504 (34%) of the parcels were not improved with a building. Besides the numerous blocks that are publicly owned (358, 360, 373, 375, 377, 384, 386, 392, 396, 405, 1432, 1446, 1454 and 1455), the entire study area is also characterized by privately owned and City-owned vacant lots scattered among lots with buildings so that approximately one in ten parcels in the study area is a social lot

The Study Area measures approximately 220 gross acres, excluding streets (calculated using GIS mapping)

or 0.34 square miles in size. The study area is characterized by predominantly commercial and industrial properties of varied sizes to the north of Pine Street. including Campbell Soup corporate headquarters, City of Camden Department of Public Works, and the former Sears and Roebuck Store. To the south of Pine Street, the study area is predominantly residential with mixed use buildings and rowhouses along Haddon, Kaighn and Mt. Ephraim Avenues and concentrations of rowhousing with some commercial properties and institutions, including several major church properties and Old Camden Cemetery.

The study area south of Pine Street is split by two rail lines, the PATCO High Speed Line to the east and a freight rail line to the west. The two rail lines converge at Route 676, the westerly edge of the Census Tract 6002 at South 10% Street and Mt Ephraim Avenue.