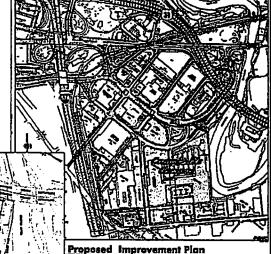

#### Proposed Amendment

The proposed Amendment to the Gateway Redevelopment Plan identifies BLOCK 1463, LOT 1 as necessary for acquisition. This Amendment will enable the successful integration of the former Sears site at its key location along the key frontage of the proposed Gateway Office Park Area at Admiral Wilson Boulevard. into the larger Gateway Office Park project (see map on preceding page).

In contrast to the thriving neighborhood south of Pine Street and along Haddon and Mt Ephraim Avenues, the area north of Line Street was largely undeveloped until the middle of the 20th Century (see image 1 at right), and emerged along with the increasing affordability of the automobile as a series of auto-related retail uses, including auto dealerships, repair garages (Block 1458), the Robert Hall clothing store (Block 1458, Lt 13) and, of course, the Sears and Roebuck department store on Block 1463 with its auto service center on Block 1464. However, the need to retrofit the original street grid with the construction of Admiral Wilson Boulevard as the prinnary traffic conduit to the Benjannin Franklin Bridge

(constructed in 1926) created a convoluted system of one way ramps and loop streets that divided up the once larger blocks by 1950 (see changes to road system superimposed on 1930 aerial in image 2 at right. NJDOT has constructed improvements to the system within the past year in furtherance of the Gateway Redevelopment Plan), the increased traffic to and from Philadelphia on the widened Admiral Wilson Boulevard and the competition from sprawling suburbs along Routes 70, 73, and 38 in Cherry Hill, Evesham and elsewhere, the area became largely bypassed and the retail buildings were largely modified for use by commercial businesses that could operate on smaller sites, albeit undersized for large truck loading and off-loading.