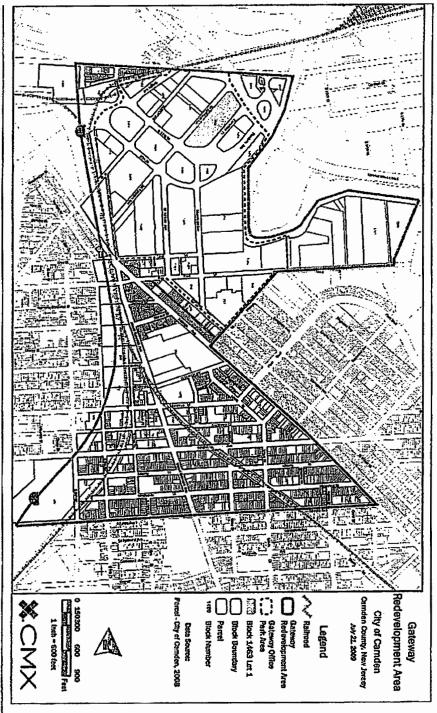

#### Proposed Amendment

The proposed Amendment to the Gateway Redevelopment Plan identifies BLOCK 1463, LOT 1 as necessary for acquisition. This Amendment will enable the successful integration of the former Sears site at its key location along the key frontage of the proposed Gateway Office Park Area at Admiral Wilson Boulevard. into the larger Gateway Office Park project (see map on preceding page).

#### Description of Study Area

The study area, known as "Gateway", is Census Tract 6002 in the City of Camden and is located near the center of Camden south of Admiral Wilson Boulevard. This area is bounded by Federal Street on the north: Atlantic Avenue on the south; Interstate 676 on the west; and the Cooper River, Walnut Street, and Haddon Avenue on the east. Gateway consists of 1,516 individual parcels, of which 504 (34%) of the parcels were not improved with a building. Besides the numerous blocks that are publicly owned (358, 360, 373, 375, 377, 384, 386, 392, 396, 405, 1432, 1446, 1454 and 1455), the entire study area is also characterized by privately owned and City-owned vacant lots scattered among lots with buildings so that approximately one in ten parcels in the study area is a social lot

The Study Area measures approximately 220 gross acres, excluding streets (calculated using GIS mapping)

or 0.34 square miles in size. The study area is characterized by predominantly commercial and industrial properties of varied sizes to the north of Pine Street. including Campbell Soup corporate headquarters, City of Camden Department of Public Works, and the former Sears and Roebuck Store. To the south of Pine Street, the study area is predominantly residential with mixed use buildings and rowhouses along Haddon, Kaighn and Mt. Ephraim Avenues and concentrations of rowhousing with some commercial properties and institutions, including several major church properties and Old Camden Cemetery.

The study area south of Pine Street is split by two rail lines, the PATCO High Speed Line to the east and a freight rail line to the west. The two rail lines converge at Route 676, the westerly edge of the Census Tract 6002 at South 10% Street and Mt Ephraim Avenue.