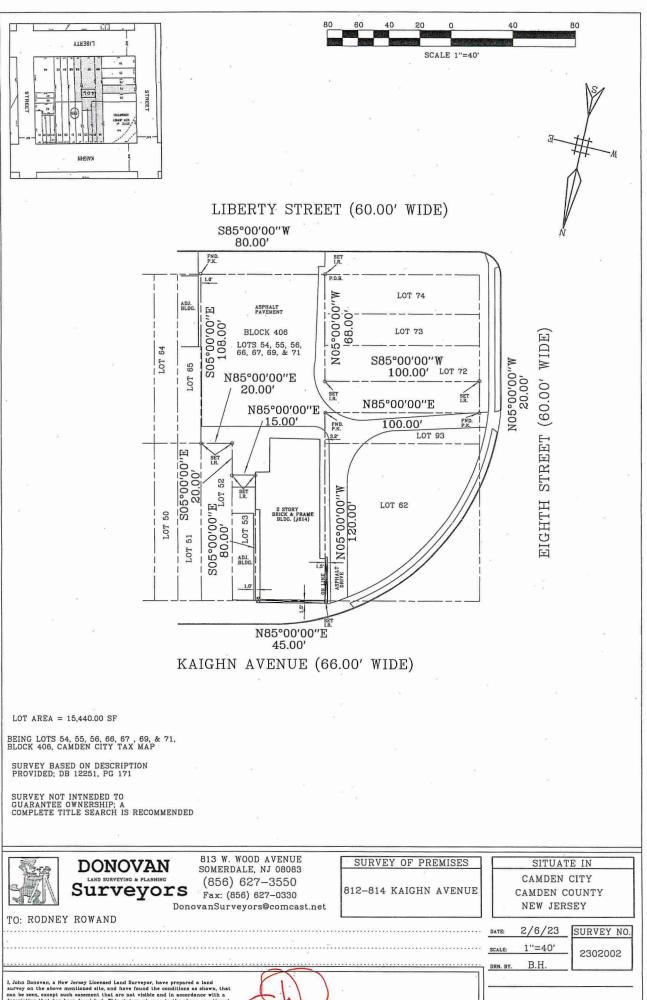

S85°00'00"W 80.00'

KAIGHN AVENUE (66.00' WIDE)

LOT AREA = 15,440.00 SF

BEING LOTS 54, 55, 56, 66, 67, 69, & 71, BLOCK 406, CAMDEN CITY TAX MAP

SURVEY BASED ON DESCRIPTION PROVIDED; DB 12251, PG 171

SURVEY NOT INTNEDED TO GUARANTEE OWNERSHIP; A COMPLETE TITLE SEARCH IS RECOMMENDED

DONOVAN

LAND SURVEYING & PLANNING

SURVEYORS

813 W. WOOD AVENUE SOMERDALE, NJ 08083 (856) 627-3550 Fax: (856) 627-0330

DonovanSurveyors@comcast.net

SURVEY OF PREMISES
812-814 KAIGHN AVENUE

SITUATE IN
CAMDEN CITY
CAMDEN COUNTY
NEW JERSEY

TO: RODNEY ROWAND

| v | DATE:    | 2/6/23  | SURVEY NO |
|---|----------|---------|-----------|
|   | SCALE:   | 1''=40' | 2302002   |
| Ė | DRN. BY. | B.H.    | 5505005   |

I, John Donovan, a New Jersey Licensed Land Surveyor, have prepared a land survey on the above mentioned site, and have found the conditions as shown, that can be seen, except such essement that are not visible and in accordance with a description that has been furnished. This statement runs to the above-mentioned client and companies and this transaction only. All others relying on this survey must have express written permission from this surveyor.

JOHN DONOVAN

NJ Prof. Land Surveyor # GS 30738 Prof. Planner #LI 04196