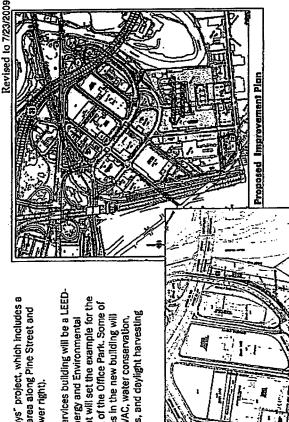

The state, city and county plan have already invested in new road improvements (see NJDOT map at right) and upgrades to the water and sewer service in the area.

The project will include the creation of multi-use public access trails and pathways and is a component of the

Camden County "Greenways" project, which includes a route through the project area along Pine Street and Une Street (see map at lower right).

The new CSC Employee Services building will be a LEEDcertified (Leadership in Energy and Environmental Design) "green" facility that will set the example for the redevelopment of the rest of the Office Park. Some of the environmental features in the new building will include energy efficient HVAC, water conservation. recycled building materials, and daylight harvesting techniques.