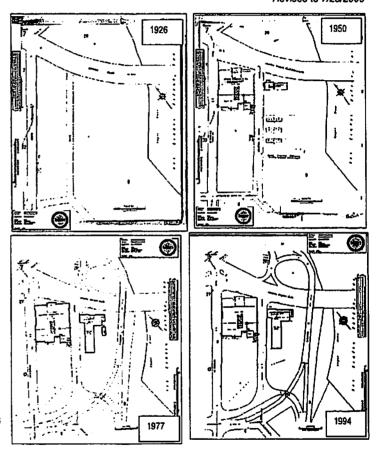

In contrast to the thriving neighborhood south of Pine Street and along Haddon and Mt Ephraim Avenues, the area north of Line Street was largely undeveloped until the middle of the 20th Century (see image 1 at right), and emerged along with the increasing affordability of the automobile as a series of auto-related retail uses, including auto dealerships, repair garages (Block 1458), the Robert Hall clothing store (Block 1458, Lt 13) and, of course, the Sears and Roebuck department store on Block 1463 with its auto service center on Block 1464. However, the need to retrofit the original street grid with the construction of Admiral Wilson Boulevard as the prinnary traffic conduit to the Benjannin Franklin Bridge

(constructed in 1926) created a convoluted system of one way ramps and loop streets that divided up the once larger blocks by 1950 (see changes to road system superimposed on 1930 aerial in image 2 at right. NJDOT has constructed improvements to the system within the past year in furtherance of the Gateway Redevelopment Plan), the increased traffic to and from Philadelphia on the widened Admiral Wilson Boulevard and the competition from sprawling suburbs along Routes 70, 73, and 38 in Cherry Hill, Evesham and elsewhere, the area became largely bypassed and the retail buildings were largely modified for use by commercial businesses that could operate on smaller sites, albeit undersized for large truck loading and off-loading.

#### Description of Block 1463, Lot 1

The Sears Building and its former automobile service center have occupied Blocks 1463 and 1464 since the late 1920s (see Sanborns at right). According to the Tax Assessor's field cards, the original Sears building was constructed in 1927, which is supported by the historical Sanborn Maps at right. Also shown by the Sanborns was the expansion of the auto service center on Block 1464, which occurred in 1957, according to the field cards.

The Sanborn Maps provide a good illustration of how the introduction of the access ramps to Admiral Wilson Boulevard (called Bridge Boulevard in 1926) split up the blocks between 1950 and 1977 after the Sears Building and its auto service center were constructed. With the Sears Building situated so close to the entrance to the off-ramp (see image on page 9) and the building situated so close to the street (image 1, page 8), the vehicular circulation around the building is confusing and hazardous. The building continues to block sightlines for vehicles entering Admiral Wilson Boulevard from Memorial Avenue to vehicles entering from the Wright Avenue ramp and Mt. Ephraim Avenue. As a result, the future development potential of the Sears site is limited without being part of a larger redevelopment project that would enable additional changes to the vehicular circulation system to be addressed in coordination with the road improvements already implemented by NJDOT.