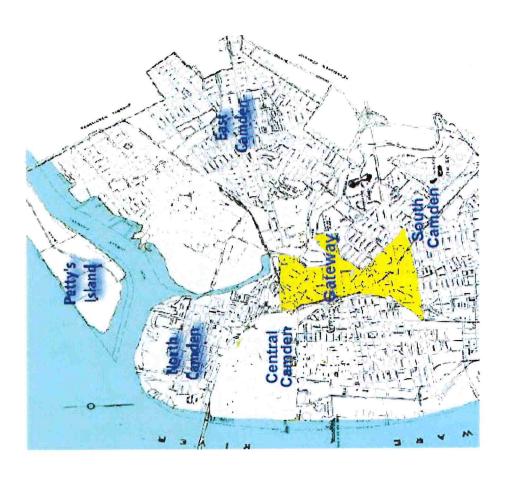

#### Description of Study Area

The study area, known as "Gateway", is Census Tract 6002 in the City of Camden and is located near the center of Camden south of Admiral Wilson Boulevard. This area is bounded by Federal Street on the north: Atlantic Avenue on the south; Interstate 676 on the west; and the Cooper River, Walnut Street, and Haddon Avenue on the east. Gateway consists of 1,516 individual parcels, of which 504 (34%) of the parcels were not improved with a building. Besides the numerous blocks that are publicly owned (358, 360, 373, 375, 377, 384, 386, 392, 396, 405, 1432, 1446, 1454 and 1455), the entire study area is also characterized by privately owned and City-owned vacant lots scattered among lots with buildings so that approximately one in ten parcels in the study area is a social lot

The Study Area measures approximately 220 gross acres, excluding streets (calculated using GIS mapping)

or 0.34 square miles in size. The study area is characterized by predominantly commercial and industrial properties of varied sizes to the north of Pine Street. including Campbell Soup corporate headquarters, City of Camden Department of Public Works, and the former Sears and Roebuck Store. To the south of Pine Street, the study area is predominantly residential with mixed use buildings and rowhouses along Haddon, Kaighn and Mt. Ephraim Avenues and concentrations of rowhousing with some commercial properties and institutions, including several major church properties and Old Camden Cemetery.