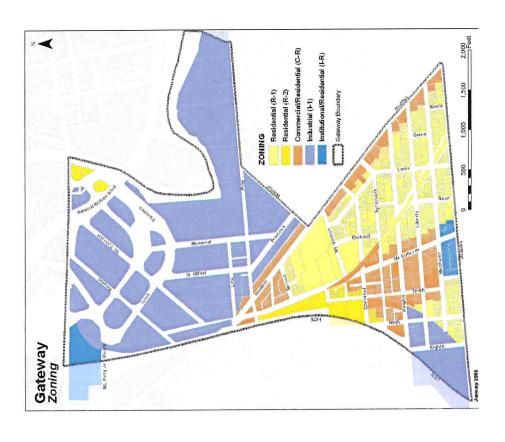

#### Proposed Amendment

The proposed Amendment to the Gateway Redevelopment Plan identifies BLOCK 1463, LOT 1 as necessary for acquisition. This Amendment will enable the successful integration of the former Sears site at its key location along the key frontage of the proposed Gateway Office Park Area at Admiral Wilson Boulevard. into the larger Gateway Office Park project (see map on preceding page).

#### Description of Study Area

The study area, known as "Gateway", is Census Tract 6002 in the City of Camden and is located near the center of Camden south of Admiral Wilson Boulevard. This area is bounded by Federal Street on the north: Atlantic Avenue on the south; Interstate 676 on the west; and the Cooper River, Walnut Street, and Haddon Avenue on the east. Gateway consists of 1,516 individual parcels, of which 504 (34%) of the parcels were not improved with a building. Besides the numerous blocks that are publicly owned (358, 360, 373, 375, 377, 384, 386, 392, 396, 405, 1432, 1446, 1454 and 1455), the entire study area is also characterized by privately owned and City-owned vacant lots scattered among lots with buildings so that approximately one in ten parcels in the study area is a social lot

The Study Area measures approximately 220 gross acres, excluding streets (calculated using GIS mapping)

or 0.34 square miles in size. The study area is characterized by predominantly commercial and industrial properties of varied sizes to the north of Pine Street. including Campbell Soup corporate headquarters, City of Camden Department of Public Works, and the former Sears and Roebuck Store. To the south of Pine Street, the study area is predominantly residential with mixed use buildings and rowhouses along Haddon, Kaighn and Mt. Ephraim Avenues and concentrations of rowhousing with some commercial properties and institutions, including several major church properties and Old Camden Cemetery.