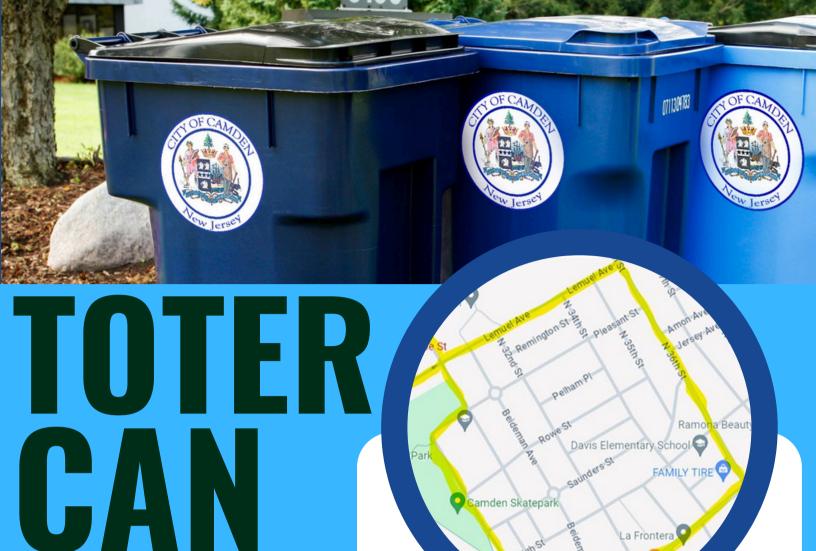

PROGRAM

The residents living in the highlighted area will be serviced via an semi automated trash disposal truck (no curbside manual trash pickup). Therefore, residents can only use the toter cans for trash disposal. Suburban Disposal Inc. will not

a Frontera

pick up trash placed in any other can. Recycling pickup will remain the same. Residents can place recycling materials in the appropriate recycling receptacle. Residents are limited to one toter can per every household.

**Starting September 2024** 

If residents have any questions, they can contact the City of Camden Department of Public Works at 856-757-7034 or via email: publicworks@camdennj.gov