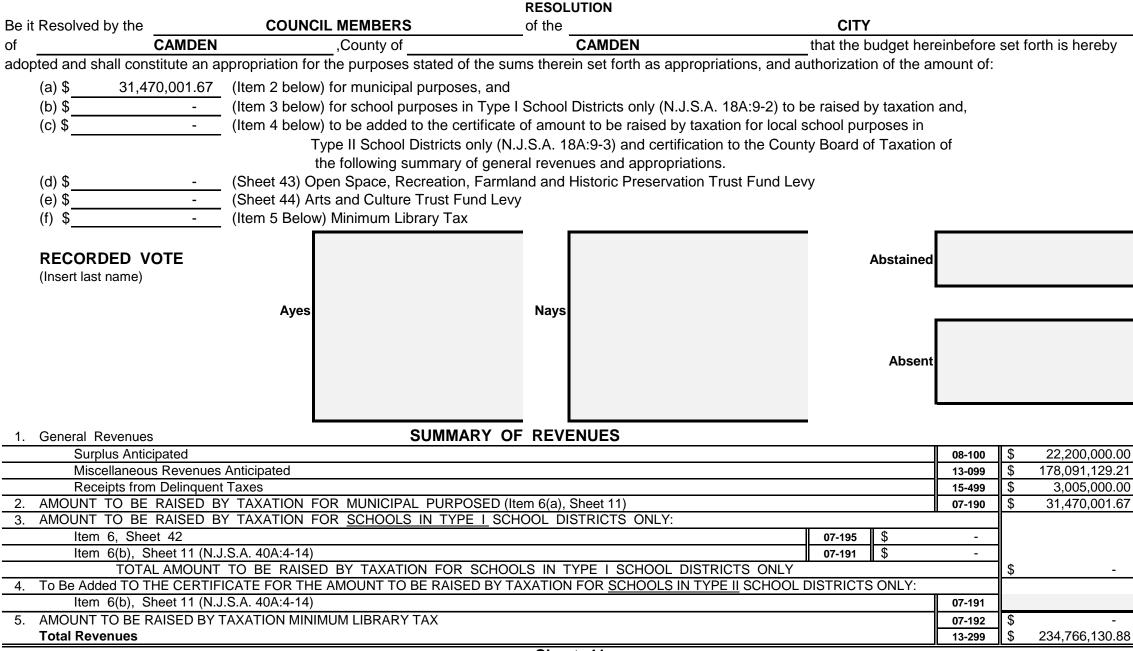

#### Section 1. Municipal Budget of the CITY of CAMDEN , County of CAMDEN for the Fiscal Year 2025 Be it Resolved, that the following statements of revenues and appropriations shall constitute the Municipal Budget for the year 2025; Be it Further Resolved, that said Budget be published in the Courier Post in the issue of March 25 , 2025 The Governing Body of the CITY of CAMDEN does hereby approve the following as the Budget for the year 2025: **RECORDED VOTE** Abstained (Insert Last Name) Nays Ayes Absent COUNCIL MEMBERS of the Notice is hereby given that the Budget and Tax Resolution was approved by the CITY CAMDEN , County of CAMDEN , on March 11 , 2025. of City Hall , on A Hearing on the Budget and Tax Resolution will be held at April , 2025 at 8 5:00 o'clock at which time and place objections to said Budget and Tax Resolution for the year 2025 may be presented by taxpayers or other interested persons.

#### SUMMARY OF CURRENT FUND SECTION OF APPROVED BUDGET

|                                                                              |                   |                                                               | YEAR 2025      |  |
|------------------------------------------------------------------------------|-------------------|---------------------------------------------------------------|----------------|--|
| General Appropriations For: (Reference to item and sheet number should be or | nitted in adv     | ertised budget)                                               | xxxxxxxxxxxx   |  |
| 1. Appropriations within "CAPS" -                                            |                   |                                                               |                |  |
| (a) Municipal Purposes {(Item H-1, Sheet 19)(N.J.S.A. 40A:4-45.2)}           |                   |                                                               | 128,337,742.00 |  |
| 2. Appropriations excluded from "CAPS" -                                     |                   |                                                               | xxxxxxxxxxxx   |  |
| (a) Municipal Purposes {(Item H-2, Sheet 28)(N.J.S.A. 40A:4-53.3 as am       | ended)}           |                                                               | 99,935,276.21  |  |
| (b) Local District School Purposes in Municipal Budget (Item K, Sheet 2      | 29)               |                                                               | -              |  |
| Total General Appropriations excluded from "CAPS" (Item O, S                 | heet 29)          |                                                               | 99,935,276.21  |  |
| 3. Reserve for Uncollected Taxes (Item M, Sheet 29) Based on Estimated       | 90.00%            | Percent of Tax Collections                                    | 6,493,112.67   |  |
|                                                                              |                   | Building Aid Allowance 2025 - \$                              |                |  |
| 4. Total General Appropriations (Item 9, Sheet 29)                           |                   | for Schools-State Aid 2024 - \$                               | 234,766,130.88 |  |
| 5. Less: Anticipated Revenues Other Than Current Property Tax (Item 5, Sheet | 11) (i.e. Surplus | s, Miscellaneous Revenues and Receipts from Delinquent Taxes) | 203,296,129.21 |  |
| 6. Difference: Amount to be Raised by Taxes for Support of Municipal Budget  | as follows)       |                                                               | xxxxxxxxxxx    |  |
| (a) Local Tax for Municipal Purposes Including Reserve for Un                | collected Tax     | ces (Item 6(a), Sheet 11)                                     | 31,470,001.67  |  |
| (b) Addition to Local District School Tax (Item 6(b), Sheet 11)              |                   |                                                               | -              |  |
| (c) Minimum Library Tax                                                      |                   |                                                               | -              |  |
|                                                                              |                   |                                                               |                |  |
|                                                                              |                   |                                                               |                |  |
|                                                                              |                   |                                                               |                |  |
|                                                                              |                   |                                                               |                |  |